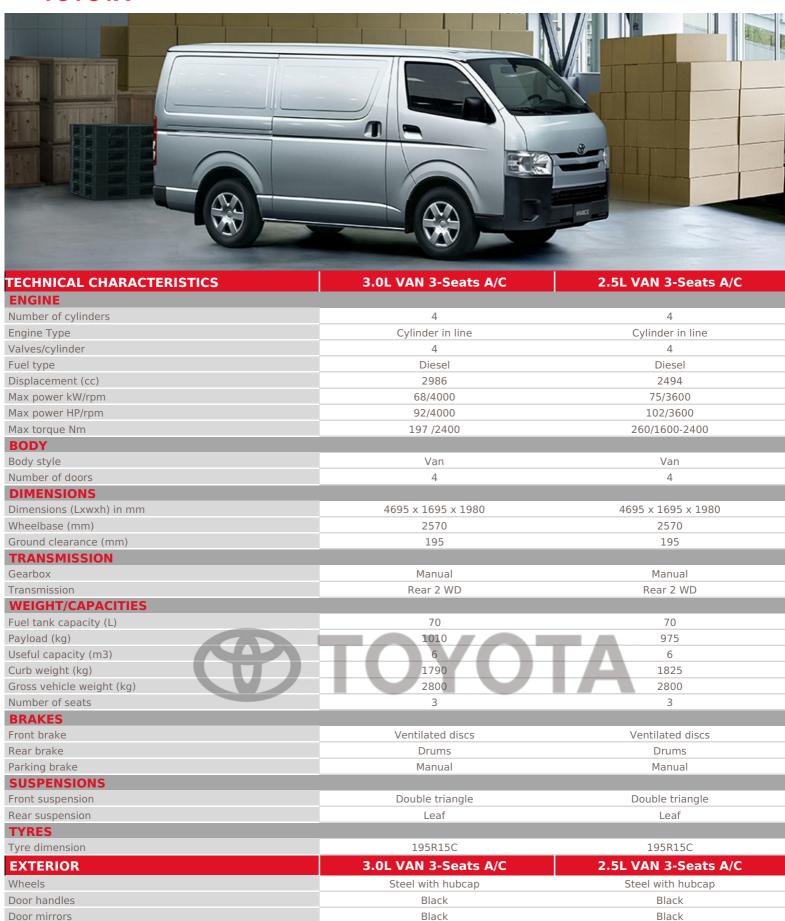

Adjustable side mirrors

Manuals

Manuals

| =                                                                                                                                                                             |                                                                            |                                                                             |
|-------------------------------------------------------------------------------------------------------------------------------------------------------------------------------|----------------------------------------------------------------------------|-----------------------------------------------------------------------------|
| Folding side mirrors                                                                                                                                                          | Manuals                                                                    | Manuals                                                                     |
| Sliding side door                                                                                                                                                             | Right                                                                      | Right                                                                       |
| Bumper - Front&Rear                                                                                                                                                           | Black                                                                      | Black                                                                       |
| INTERIOR & COMFORT                                                                                                                                                            | 3.0L VAN 3-Seats A/C                                                       | 2.5L VAN 3-Seats A/C                                                        |
| Sun visor                                                                                                                                                                     | ✓                                                                          | ✓                                                                           |
| Radio                                                                                                                                                                         | Radio CD                                                                   | Radio CD / MP3                                                              |
| Connections                                                                                                                                                                   | USB                                                                        | USB                                                                         |
| Loud speakers                                                                                                                                                                 | 2                                                                          | 2                                                                           |
| Air conditionning                                                                                                                                                             | Manual                                                                     | Manual                                                                      |
| Cup holder(s)                                                                                                                                                                 | Front                                                                      | Front                                                                       |
| Power windows                                                                                                                                                                 | Front                                                                      | Front                                                                       |
| Central door locking                                                                                                                                                          | Yes                                                                        | Yes                                                                         |
| Steering wheel                                                                                                                                                                | Urethane                                                                   | Urethane                                                                    |
| Adjustable steering wheel                                                                                                                                                     | Height adjustable                                                          | Height adjustable                                                           |
| Plug 12V                                                                                                                                                                      |                                                                            | 1                                                                           |
| Upholstery                                                                                                                                                                    | Fabric                                                                     | Fabric                                                                      |
| Driver seat                                                                                                                                                                   | Reach adjustable                                                           | Reach adjustable                                                            |
| Front seats                                                                                                                                                                   | 3                                                                          | 3                                                                           |
| Driver footrest                                                                                                                                                               |                                                                            |                                                                             |
| Room lamps                                                                                                                                                                    | ✓                                                                          | ✓                                                                           |
| Power Steering                                                                                                                                                                | ✓                                                                          | ✓                                                                           |
| Car mat                                                                                                                                                                       | ✓                                                                          | ✓                                                                           |
| PASSIVE SAFETY                                                                                                                                                                | 3.0L VAN 3-Seats A/C                                                       | 2.5L VAN 3-Seats A/C                                                        |
| Airbags                                                                                                                                                                       |                                                                            |                                                                             |
| -                                                                                                                                                                             | Driver , Passenger                                                         | Driver , Passenger                                                          |
| Seatbelts - Front                                                                                                                                                             | Driver , Passenger 2 x 3 points + 1 x 2 points                             | Driver , Passenger<br>2 x 3 points + 1 x 2 points                           |
| Seatbelts - Front Seatbelt pretentioner                                                                                                                                       | -                                                                          | -                                                                           |
|                                                                                                                                                                               | 2 x 3 points + 1 x 2 points                                                | 2 x 3 points + 1 x 2 points                                                 |
| Seatbelt pretentioner                                                                                                                                                         | 2 x 3 points + 1 x 2 points<br>Front                                       | 2 x 3 points + 1 x 2 points<br>Front                                        |
| Seatbelt pretentioner Headrests                                                                                                                                               | 2 x 3 points + 1 x 2 points  Front  Front                                  | 2 x 3 points + 1 x 2 points  Front  Front                                   |
| Seatbelt pretentioner Headrests Spare wheel                                                                                                                                   | 2 x 3 points + 1 x 2 points  Front  Front  Steel                           | 2 x 3 points + 1 x 2 points  Front  Front  Steel                            |
| Seatbelt pretentioner Headrests Spare wheel Number of spare wheels                                                                                                            | 2 x 3 points + 1 x 2 points  Front  Front  Steel  1                        | 2 x 3 points + 1 x 2 points  Front  Front  Steel  1                         |
| Seatbelt pretentioner Headrests Spare wheel Number of spare wheels Fire extinguisher                                                                                          | 2 x 3 points + 1 x 2 points  Front  Front  Steel  1                        | 2 x 3 points + 1 x 2 points  Front  Steel  1                                |
| Seatbelt pretentioner Headrests Spare wheel Number of spare wheels Fire extinguisher ACTIVE SAFETY                                                                            | 2 x 3 points + 1 x 2 points  Front  Front  Steel  1   3.0L VAN 3-Seats A/C | 2 x 3 points + 1 x 2 points  Front  Steel  1  2.5L VAN 3-Seats A/C          |
| Seatbelt pretentioner Headrests Spare wheel Number of spare wheels Fire extinguisher ACTIVE SAFETY Door unlock alert                                                          | 2 x 3 points + 1 x 2 points  Front  Front  Steel  1   3.0L VAN 3-Seats A/C | 2 x 3 points + 1 x 2 points  Front  Front  Steel  1  2.5L VAN 3-Seats A/C   |
| Seatbelt pretentioner Headrests Spare wheel Number of spare wheels Fire extinguisher ACTIVE SAFETY Door unlock alert Emergency warning triangle                               | 2 x 3 points + 1 x 2 points  Front  Front  Steel  1   3.0L VAN 3-Seats A/C | 2 x 3 points + 1 x 2 points  Front  Steel  1   2.5L VAN 3-Seats A/C         |
| Seatbelt pretentioner Headrests Spare wheel Number of spare wheels Fire extinguisher  ACTIVE SAFETY  Door unlock alert Emergency warning triangle ABS                         | 2 x 3 points + 1 x 2 points  Front  Front  Steel  1  3.0L VAN 3-Seats A/C  | 2 x 3 points + 1 x 2 points  Front  Steel  1  ✓  2.5L VAN 3-Seats A/C  ✓  ✓ |
| Seatbelt pretentioner Headrests Spare wheel Number of spare wheels Fire extinguisher  ACTIVE SAFETY Door unlock alert Emergency warning triangle ABS High position brake lamp | 2 x 3 points + 1 x 2 points  Front  Front  Steel  1  3.0L VAN 3-Seats A/C  | 2 x 3 points + 1 x 2 points  Front  Steel  1  ✓  2.5L VAN 3-Seats A/C  ✓  ✓ |