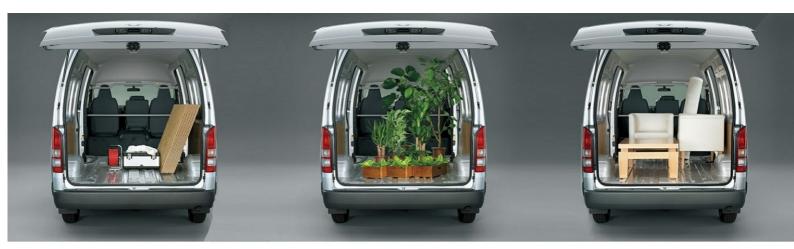

Adjustable side mirrors

Manuals

Manuals

| =                                                                                                                                                                             |                                                                            |                                                                             |
|-------------------------------------------------------------------------------------------------------------------------------------------------------------------------------|----------------------------------------------------------------------------|-----------------------------------------------------------------------------|
| Folding side mirrors                                                                                                                                                          | Manuals                                                                    | Manuals                                                                     |
| Sliding side door                                                                                                                                                             | Right                                                                      | Right                                                                       |
| Bumper - Front&Rear                                                                                                                                                           | Black                                                                      | Black                                                                       |
| INTERIOR & COMFORT                                                                                                                                                            | 3.0L VAN 3-Seats A/C                                                       | 2.5L VAN 3-Seats A/C                                                        |
| Sun visor                                                                                                                                                                     | ✓                                                                          | ✓                                                                           |
| Radio                                                                                                                                                                         | Radio CD                                                                   | Radio CD / MP3                                                              |
| Connections                                                                                                                                                                   | USB                                                                        | USB                                                                         |
| Loud speakers                                                                                                                                                                 | 2                                                                          | 2                                                                           |
| Air conditionning                                                                                                                                                             | Manual                                                                     | Manual                                                                      |
| Cup holder(s)                                                                                                                                                                 | Front                                                                      | Front                                                                       |
| Power windows                                                                                                                                                                 | Front                                                                      | Front                                                                       |
| Central door locking                                                                                                                                                          | Yes                                                                        | Yes                                                                         |
| Steering wheel                                                                                                                                                                | Urethane                                                                   | Urethane                                                                    |
| Adjustable steering wheel                                                                                                                                                     | Height adjustable                                                          | Height adjustable                                                           |
| Plug 12V                                                                                                                                                                      |                                                                            | 1                                                                           |
| Upholstery                                                                                                                                                                    | Fabric                                                                     | Fabric                                                                      |
| Driver seat                                                                                                                                                                   | Reach adjustable                                                           | Reach adjustable                                                            |
| Front seats                                                                                                                                                                   | 3                                                                          | 3                                                                           |
| Driver footrest                                                                                                                                                               |                                                                            |                                                                             |
| Room lamps                                                                                                                                                                    | ✓                                                                          | ✓                                                                           |
| Power Steering                                                                                                                                                                | ✓                                                                          | ✓                                                                           |
| Car mat                                                                                                                                                                       | ✓                                                                          | ✓                                                                           |
| PASSIVE SAFETY                                                                                                                                                                | 3.0L VAN 3-Seats A/C                                                       | 2.5L VAN 3-Seats A/C                                                        |
| Airbags                                                                                                                                                                       |                                                                            |                                                                             |
| -                                                                                                                                                                             | Driver , Passenger                                                         | Driver , Passenger                                                          |
| Seatbelts - Front                                                                                                                                                             | Driver , Passenger 2 x 3 points + 1 x 2 points                             | Driver , Passenger<br>2 x 3 points + 1 x 2 points                           |
| Seatbelts - Front Seatbelt pretentioner                                                                                                                                       | -                                                                          | -                                                                           |
|                                                                                                                                                                               | 2 x 3 points + 1 x 2 points                                                | 2 x 3 points + 1 x 2 points                                                 |
| Seatbelt pretentioner                                                                                                                                                         | 2 x 3 points + 1 x 2 points<br>Front                                       | 2 x 3 points + 1 x 2 points<br>Front                                        |
| Seatbelt pretentioner Headrests                                                                                                                                               | 2 x 3 points + 1 x 2 points  Front  Front                                  | 2 x 3 points + 1 x 2 points  Front  Front                                   |
| Seatbelt pretentioner Headrests Spare wheel                                                                                                                                   | 2 x 3 points + 1 x 2 points  Front  Front  Steel                           | 2 x 3 points + 1 x 2 points  Front  Front  Steel                            |
| Seatbelt pretentioner Headrests Spare wheel Number of spare wheels                                                                                                            | 2 x 3 points + 1 x 2 points  Front  Front  Steel  1                        | 2 x 3 points + 1 x 2 points  Front  Front  Steel  1                         |
| Seatbelt pretentioner Headrests Spare wheel Number of spare wheels Fire extinguisher                                                                                          | 2 x 3 points + 1 x 2 points  Front  Front  Steel  1                        | 2 x 3 points + 1 x 2 points  Front  Steel  1                                |
| Seatbelt pretentioner Headrests Spare wheel Number of spare wheels Fire extinguisher ACTIVE SAFETY                                                                            | 2 x 3 points + 1 x 2 points  Front  Front  Steel  1   3.0L VAN 3-Seats A/C | 2 x 3 points + 1 x 2 points  Front  Steel  1  2.5L VAN 3-Seats A/C          |
| Seatbelt pretentioner Headrests Spare wheel Number of spare wheels Fire extinguisher ACTIVE SAFETY Door unlock alert                                                          | 2 x 3 points + 1 x 2 points  Front  Front  Steel  1   3.0L VAN 3-Seats A/C | 2 x 3 points + 1 x 2 points  Front  Front  Steel  1  2.5L VAN 3-Seats A/C   |
| Seatbelt pretentioner Headrests Spare wheel Number of spare wheels Fire extinguisher ACTIVE SAFETY Door unlock alert Emergency warning triangle                               | 2 x 3 points + 1 x 2 points  Front  Front  Steel  1   3.0L VAN 3-Seats A/C | 2 x 3 points + 1 x 2 points  Front  Steel  1   2.5L VAN 3-Seats A/C         |
| Seatbelt pretentioner Headrests Spare wheel Number of spare wheels Fire extinguisher  ACTIVE SAFETY  Door unlock alert Emergency warning triangle ABS                         | 2 x 3 points + 1 x 2 points  Front  Front  Steel  1  3.0L VAN 3-Seats A/C  | 2 x 3 points + 1 x 2 points  Front  Steel  1  ✓  2.5L VAN 3-Seats A/C  ✓  ✓ |
| Seatbelt pretentioner Headrests Spare wheel Number of spare wheels Fire extinguisher  ACTIVE SAFETY Door unlock alert Emergency warning triangle ABS High position brake lamp | 2 x 3 points + 1 x 2 points  Front  Front  Steel  1  3.0L VAN 3-Seats A/C  | 2 x 3 points + 1 x 2 points  Front  Steel  1  ✓  2.5L VAN 3-Seats A/C  ✓  ✓ |