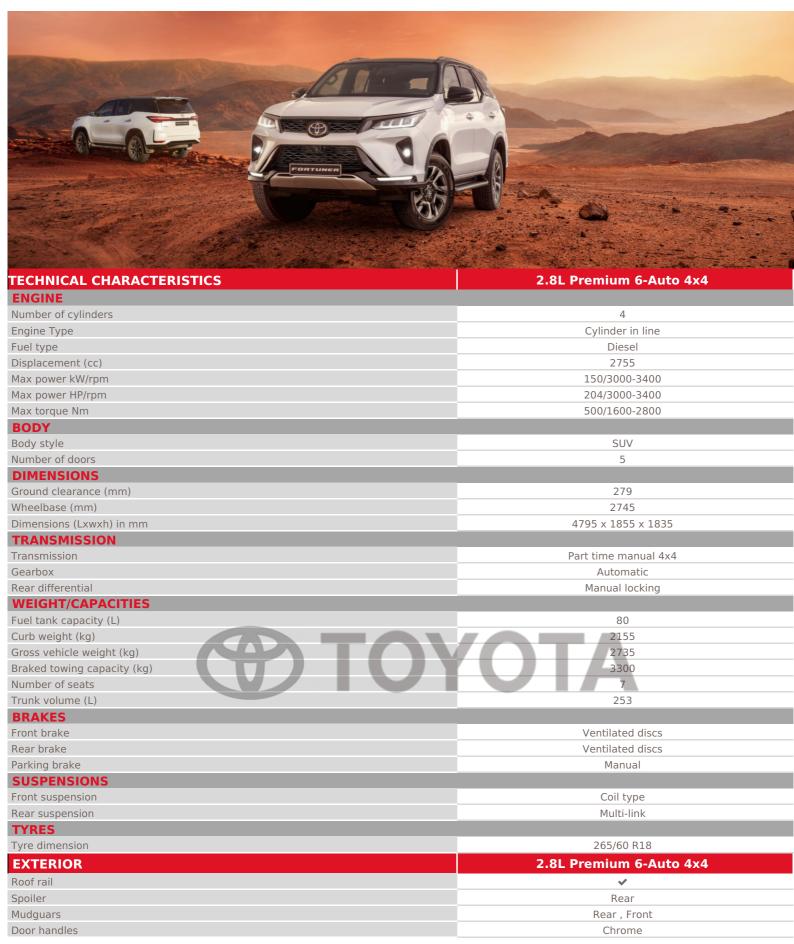

## FORTUNER





Fog lamps

## FORTUNER

Front

| IOYOIA                                      |                                                                  |
|---------------------------------------------|------------------------------------------------------------------|
| Door mirrors                                | Body colour                                                      |
| Adjustable side mirrors                     | Electric                                                         |
| Folding side mirrors                        | Electric                                                         |
| Front grill                                 | Black                                                            |
| Bumper - Front&Rear                         | Body colour