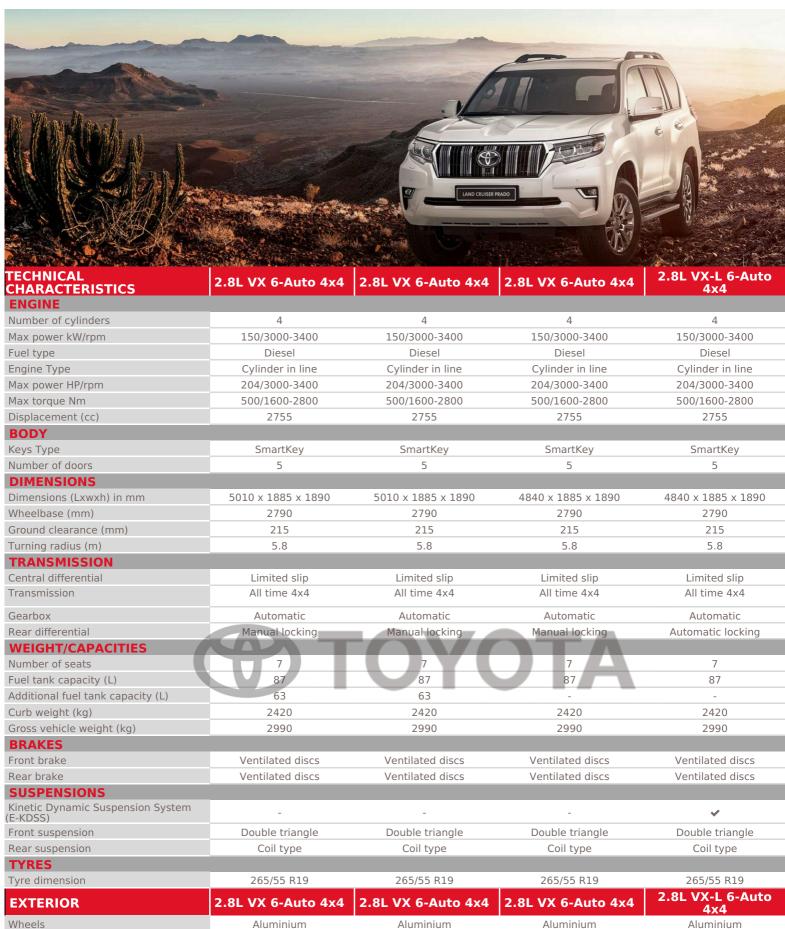

## CRUISER PRADO

## CRUISER PRADO

| Folding side mirrors               | Electric                                                 | Electric                                                 | Electric                                                 | Electric                                                 |
|------------------------------------|----------------------------------------------------------|----------------------------------------------------------|----------------------------------------------------------|----------------------------------------------------------|
| Adjustable side mirrors            | Electric                                                 | Electric                                                 | Electric                                                 | Electric                                                 |
| Bumper - Front&Rear                | Body colour                                              | Body colour                                              | Body colour                                              | Body colour                                              |
| Front grill                        | Chrome                                                   | Chrome                                                   | Chrome                                                   | Chrome                                                   |
| Spoiler                            | Rear                                                     | Rear                                                     | Rear                                                     | Rear                                                     |
| Roof rail                          | ✓                                                        | ✓                                                        | ✓                                                        | <b>~</b>                                                 |
| Footboard                          | Side step                                                | Side step                                                | Side step                                                | Side step                                                |
| INTERIOR & COMFORT                 | 2.8L VX 6-Auto 4x4                                       | 2.8L VX 6-Auto 4x4                                       | 2.8L VX 6-Auto 4x4                                       | 2.8L VX-L 6-Auto                                         |
|                                    |                                                          |                                                          |                                                          | 4x4                                                      |
| Upholstery                         | Premium Fabric                                           | Leather                                                  | Premium Fabric                                           | Leather                                                  |
| Power seats                        | Driver                                                   | Driver                                                   | Driver                                                   | Driver                                                   |
| Memory seats Air conditioned seats | -                                                        |                                                          | -                                                        | · · · · · · · · · · · · · · · · · · ·                    |
| 2nd row seats                      | Folding 40/60                                            | Folding 40/60                                            | Folding 40/60                                            | Folding 40/60                                            |
| 3rd row seats                      |                                                          |                                                          | -                                                        | -                                                        |
| Stu tow seats                      | Folding Height and reach                                 |
| Driver seat                        | adjustable                                               | adjustable                                               | adjustable                                               | adjustable                                               |
| Air conditionning                  | Automatic driver & passenger                             |
| Coolbox                            | Padia MP2                                                | Padia MP2                                                |                                                          | Padia MD2                                                |
| Radio                              | Radio MP3 USB , Bluetooth , Apple                        | Radio MP3                                                | Radio MP3 USB , Bluetooth , Apple                        | Radio MP3                                                |
| Connections                        | CarPlay , Android Auto                                   | Bluetooth , USB , Apple<br>CarPlay , Android Auto        | CarPlay , Android Auto                                   | Bluetooth , USB , Apple<br>CarPlay , Android Auto        |
| Central armrest                    | Front , Rear                                             | Front , Rear                                             | Front , Rear                                             | Front , Rear                                             |
| Touchscreen                        | 9 "                                                      | 9 "                                                      | 9 "                                                      | 9 "                                                      |
| Loud speakers                      | 9                                                        | 9                                                        | 9                                                        | 9                                                        |
| Power windows                      | Front , Rear                                             | Rear , Front                                             | Front , Rear                                             | Rear , Front                                             |
| Steering wheel audio control       | <b>✓</b>                                                 | <b>✓</b>                                                 | <b>~</b>                                                 | <b>✓</b>                                                 |
| Privacy windows                    | Rear                                                     | Rear                                                     | Rear                                                     | Rear                                                     |
| Videocamera                        | Rear                                                     | Rear                                                     | Rear                                                     | Front / Rear / Side                                      |
| Central door locking               | Yes                                                      | Yes                                                      | Yes                                                      | Yes                                                      |
| Parking sensor                     | Front / Rear                                             | Front / Rear                                             | Front / Rear                                             | Front / Rear                                             |
| Power Steering                     | <b>✓</b>                                                 | <b>✓</b>                                                 | <b>~</b>                                                 | ✓                                                        |
| Smart keys                         | <b>✓</b>                                                 | <b>✓</b>                                                 | <b>*</b>                                                 | <b>✓</b>                                                 |
| Push & start system                | <b>✓</b>                                                 | <b>✓</b>                                                 | <b>✓</b>                                                 | <b>✓</b>                                                 |
| Steering wheel                     | Leather Electric height and reach                        |
| Adjustable steering wheel          | adjustable                                               | adjustable                                               | adjustable                                               | adjustable                                               |
| Sunroof                            | Electric                                                 | Electric                                                 | Electric                                                 | Electric                                                 |
| PASSIVE SAFETY                     | 2.8L VX 6-Auto 4x4                                       | 2.8L VX 6-Auto 4x4                                       | 2.8L VX 6-Auto 4x4                                       | 2.8L VX-L 6-Auto<br>4x4                                  |
| Spare Wheel Location               | Back Door                                                | Back Door                                                | Under the Vehicle                                        | Under the Vehicle                                        |
| Number of spare wheels             | 1                                                        | 1                                                        | 1                                                        | 1                                                        |
| Spare wheel                        | Alloy                                                    | Alloy                                                    | Alloy                                                    | Alloy                                                    |
| Anti-theft alarm                   | Page Fresh 2014 C. 1                                     | -                                                        | Page Fred 201                                            | Page Front 2nd nove 2nd                                  |
| Headrests                          | Rear , Front , 2nd row , 3rd<br>row                      | Front , 2nd row , 3rd row                                | Rear , Front , 2nd row , 3rd<br>row                      | Rear , Front , 2nd row , 3rd<br>row                      |
| Active headrests                   | -                                                        | <b>✓</b>                                                 |                                                          | <b>V</b>                                                 |
| Airbags                            | Knees (driver) , Driver ,<br>Passenger , Side & Curtains | Knees (driver) , Driver ,<br>Passenger , Side & Curtains | Knees (driver) , Driver ,<br>Passenger , Side & Curtains | Knees (driver) , Driver ,<br>Passenger , Side & Curtains |
| Seatbelts - Front                  | 2 x 3 points                                             |
| Seatbelts - 2nd row                | 3 x 3 points                                             |
| Seatbelts - 3rd row                | 2 x 3 points                                             |
| Seatbelt pretentioner              | Front                                                    | Front                                                    | Front                                                    | Front                                                    |
| ISOFIX fixings                     | Rear                                                     | Rear                                                     | Rear                                                     | Rear                                                     |
| ACTIVE SAFETY                      | 2.8L VX 6-Auto 4x4                                       | 2.8L VX 6-Auto 4x4                                       | 2.8L VX 6-Auto 4x4                                       | 2.8L VX-L 6-Auto<br>4x4                                  |
| Immobilizer                        | ✓                                                        | ✓                                                        | ✓                                                        | <b>~</b>                                                 |
| Headlamps                          | Full LED                                                 | Full LED                                                 | Full LED                                                 | Full LED                                                 |
| Daytime running lights             | LED                                                      | LED                                                      | LED                                                      | LED                                                      |
| Fog lamps                          | Front                                                    | Front                                                    | Front                                                    | Front                                                    |
|                                    |                                                          |                                                          |                                                          |                                                          |

## CRUISER PRADO

| Rain sensor                             | ✓   | <b>~</b> | ✓        | ✓   |
|-----------------------------------------|-----|----------|----------|-----|
| Electronic stability control            | VSC | VSC      | VSC      | VSC |
| Eletronic Brakeforce distribution (EBD) | ✓   | ✓        | ✓        | ✓   |
| Brake assist                            | ✓   | ✓        | ✓        | ✓   |
| Hill-start assist control               | ✓   | ✓        | ✓        | ✓   |
| Downhill assist control                 | ✓   | ✓        | ✓        | ✓   |
| ABS                                     | ✓   | ✓        | ✓        | ✓   |
| Cruise control                          | ✓   | <b>~</b> | <b>✓</b> | ✓   |
| Trailer Sway Control (TSC)              | ✓   | ✓        | ✓        | ✓   |