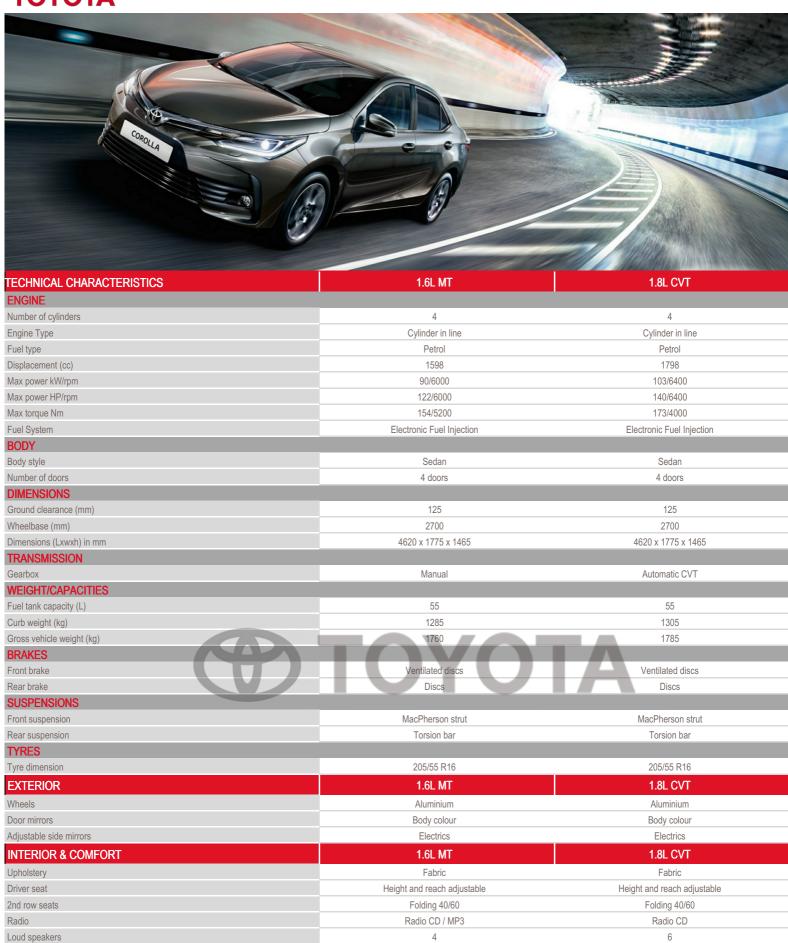

## COROLLA

## COROLLA

| Connections                             | Bluetooth                   | Bluetooth                   |
|-----------------------------------------|-----------------------------|-----------------------------|
| Handsfree kit                           | <b>~</b>                    | ✓                           |
| Steering wheel audio control            | <b>~</b>                    | ✓                           |
| Steering wheel                          | Urethane                    | Urethane                    |
| Adjustable steering wheel               | Height and reach adjustable | Height and reach adjustable |
| Power windows                           | Rear                        | Rear                        |
| Air conditionning                       | Manual                      | Manual                      |
| Central door locking                    | With PLIP                   | With PLIP                   |
| PASSIVE SAFETY                          | 1.6L MT                     | 1.8L CVT                    |
| Seatbelts - Front                       | 2 x 3 points                | 2 x 3 points                |
| Seatbelts - 2nd row                     | 3 x 3 points                | 3 x 3 points                |
| ISOFIX fixings                          | Rear                        | Rear                        |
| Headrests                               | Rear                        | Rear                        |
| Spare wheel                             | Steel                       | Steel                       |
| Airbags                                 | Passenger                   | Side & Curtains             |
| ACTIVE SAFETY                           | 1.6L MT                     | 1.8L CVT                    |
| Immobilizer                             |                             | <b>E</b> •                  |
| Seatbelt warning                        |                             |                             |
| Headlamps                               | Halogen                     | Halogen                     |
| Daytime running lights                  | LED                         | LED                         |
| High position brake lamp                | <b>~</b>                    | ✓                           |
| Fog lamps                               | -                           | Front                       |
| Eletronic Brakeforce distribution (EBD) | <b>~</b>                    | ✓                           |
| Emergency brake assist                  | <b>~</b>                    | ✓                           |
| ABS                                     | <b>~</b>                    | ✓                           |
| Cruise control                          |                             | ✓                           |