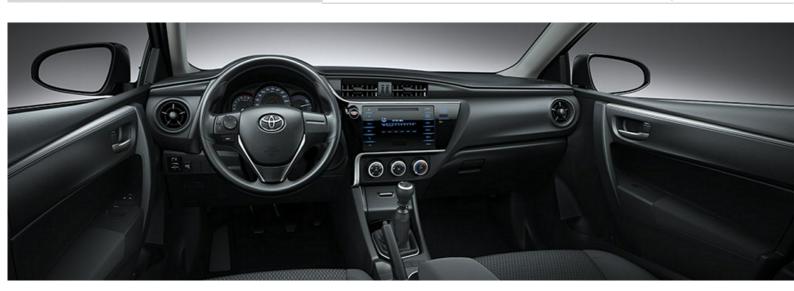

## COROLLA

| Connections                             | Bluetooth                   | Bluetooth                   |
|-----------------------------------------|-----------------------------|-----------------------------|
| Handsfree kit                           | <b>~</b>                    | ✓                           |
| Steering wheel audio control            | <b>~</b>                    | ✓                           |
| Steering wheel                          | Urethane                    | Urethane                    |
| Adjustable steering wheel               | Height and reach adjustable | Height and reach adjustable |
| Power windows                           | Rear                        | Rear                        |
| Air conditionning                       | Manual                      | Manual                      |
| Central door locking                    | With PLIP                   | With PLIP                   |
| PASSIVE SAFETY                          | 1.6L MT                     | 1.8L CVT                    |
| Seatbelts - Front                       | 2 x 3 points                | 2 x 3 points                |
| Seatbelts - 2nd row                     | 3 x 3 points                | 3 x 3 points                |
| ISOFIX fixings                          | Rear                        | Rear                        |
| Headrests                               | Rear                        | Rear                        |
| Spare wheel                             | Steel                       | Steel                       |
| Airbags                                 | Passenger                   | Side & Curtains             |
| ACTIVE SAFETY                           | 1.6L MT                     | 1.8L CVT                    |
| Immobilizer                             |                             | <b>E</b> •                  |
| Seatbelt warning                        |                             |                             |
| Headlamps                               | Halogen                     | Halogen                     |
| Daytime running lights                  | LED                         | LED                         |
| High position brake lamp                | <b>~</b>                    | ✓                           |
| Fog lamps                               | -                           | Front                       |
| Eletronic Brakeforce distribution (EBD) | <b>~</b>                    | ✓                           |
| Emergency brake assist                  | <b>~</b>                    | ✓                           |
| ABS                                     | <b>~</b>                    | ✓                           |
| Cruise control                          |                             | ✓                           |