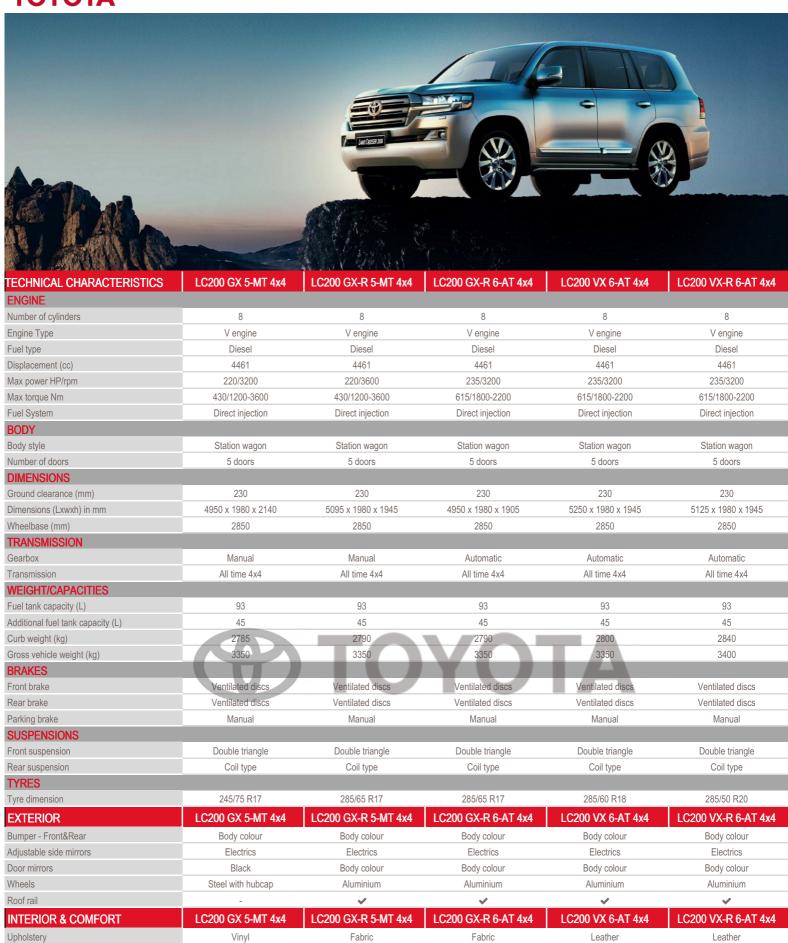

## LAND CRUISER 200

## LAND CRUISER 200

| IOIOIA                                  |                           |                              |                                  |                                      |                                       |
|-----------------------------------------|---------------------------|------------------------------|----------------------------------|--------------------------------------|---------------------------------------|
| Driver seat                             | Reach adjustable          | Reach adjustable             | Reach adjustable                 | Height and reach adjustable          | Height and reach adjustable           |
| Power seats                             |                           | -                            | -                                | Driver & Passenger                   | Driver & Passenger                    |
| Memory seats                            |                           | -                            | -                                | -                                    | ✓                                     |
| Heated seats                            |                           | -                            | -                                | -                                    | ✓                                     |
| Gearshift & Brake lever                 | Uréthane                  | Uréthane                     | Uréthane                         | Leather                              | Leather                               |
| Steering wheel                          | Urethane                  | Leather                      | Leather                          | Leather                              | Leather                               |
| Power Steering                          | ✓                         | ✓                            | ✓                                | ✓                                    | ✓                                     |
| Adjustable steering wheel               | Reach adjustable          | Height and reach adjustable  | Height and reach adjustable      | Height and reach adjustable          | Electric height and reach adjustable  |
| Steering wheel audio control            |                           | -                            | -                                | ✓                                    | ✓                                     |
| Air conditionning                       | Manual                    | Automatic driver & passenger | Automatic driver & passenger     | Automatic driver & passenger         | Automatic multi-zone                  |
| Coolbox                                 |                           | ✓                            | ✓                                | ✓                                    | ✓                                     |
| Radio                                   | Radio                     | Radio                        | Radio                            | Radio CD                             | Radio CD / MP3                        |
| Touchscreen                             |                           | ✓                            | -                                | <b>~</b>                             | ✓                                     |
| Loud speakers                           | 2                         | 4                            | 4                                | 6                                    | 8 and more                            |
| Connections                             | Bluetooth , USB , Aux     | Bluetooth , USB , Aux        | Bluetooth , USB , Aux            | USB , Aux , Bluetooth                | USB , Aux , Bluetooth , Voice control |
| Day/night automatic rearview mirror     |                           | ~                            |                                  | <b>~</b>                             | <b>~</b>                              |
| Power windows                           | Rear , Front              | Rear, Front                  | Rear , Front                     | Rear, Front                          | Front , Rear                          |
| Sequential electric windows             | Front                     | Front / Rear                 | Front / Rear                     | Front / Rear                         | Front / Rear                          |
| Central door locking                    | Yes                       | Yes                          | Yes                              | Yes                                  | Yes                                   |
| Central door locking while driving      | -                         | <b>~</b>                     | <b>~</b>                         | <b>~</b>                             | ✓                                     |
| Smart keys                              |                           | ✓                            | <b>✓</b>                         | <b>✓</b>                             | ✓                                     |
| Push & start system                     | -                         | ✓                            | <b>~</b>                         | <b>~</b>                             | ✓                                     |
| Videocamera                             |                           | -                            | -                                | Rear                                 | Front / rear / Side                   |
| Parking sensor                          |                           | Front / Rear                 | Front / Rear                     | Front / Rear                         | Front / Rear                          |
| Sunroof                                 |                           | -                            | -                                | Electric                             | Electric                              |
| PASSIVE SAFETY                          | LC200 GX 5-MT 4x4         | LC200 GX-R 5-MT 4x4          | LC200 GX-R 6-AT 4x4              | LC200 VX 6-AT 4x4                    | LC200 VX-R 6-AT 4x4                   |
| Height adjustable lights                |                           | Manual                       | Manual                           | Automatic                            | Automatic                             |
| Anti-theft alarm                        | ~                         | ~                            | <b>~</b>                         | <b>~</b>                             | <b>~</b>                              |
| Spare wheel                             | Steel                     | Alloy                        | Alloy                            | Alloy                                | Alloy                                 |
| Airbags                                 | Passenger , Driver        | Passenger , Driver           | Passenger , Driver               | Driver , Passenger , Side & Curtains | Driver , Passenger , Side & Curtains  |
| Seatbelts - Front                       | 2 x 3 points              | 2 x 3 points                 | 2 x 3 points                     | 2 x 3 points                         | 2 x 3 points                          |
| Seatbelts - 2nd row                     | 3 x 3 points              | 3 x 3 points                 | 3 x 3 points                     | 3 x 3 points                         | 3 x 3 points                          |
| Headrests                               | Front , 2nd row , 3rd row | Rear , Front                 | Rear , Front , 2nd row , 3rd row | Rear                                 | Front , Rear , 2nd row                |
| Active headrests                        |                           | -                            | -                                | -                                    | ✓                                     |
| Emergency kit                           |                           | ✓                            | ✓                                | ✓                                    | ✓                                     |
| Seatbelts - 3rd row                     | 3 x 3 points              | 3 x 3 points                 | 3 x 3 points                     | 3 x 3 points                         | 3 x 3 points                          |
| ACTIVE SAFETY                           | LC200 GX 5-MT 4x4         | LC200 GX-R 5-MT 4x4          | LC200 GX-R 6-AT 4x4              | LC200 VX 6-AT 4x4                    | LC200 VX-R 6-AT 4x4                   |
| Electronic stability control            | -                         | -                            | -                                | VSC                                  | VSC                                   |
| Automatic light control system          | -                         | -                            | -                                | <b>~</b>                             | ✓                                     |
| Daytime running lights                  | -                         | -                            | -                                | LED                                  | LED                                   |
| Headlamps                               | Halogen                   | Halogen                      | Halogen                          | Full LED                             | Full LED                              |
| Immobilizer                             | <b>✓</b>                  | ✓                            | <b>~</b>                         | <b>~</b>                             | ✓                                     |
| Eletronic Brakeforce distribution (EBD) | <b>~</b>                  | ✓                            | <b>~</b>                         | <b>~</b>                             | ✓                                     |
| Emergency brake assist                  | <b>~</b>                  | ✓                            | <b>~</b>                         | <b>~</b>                             | ✓                                     |
| Hill-start assist control               | -                         | -                            | -                                | -                                    | ✓                                     |
| Fog lamps                               |                           | Front                        | Front                            | Front                                | Rear, Front                           |
| Cruise control ABS                      | -                         | -                            | <u> </u>                         | •                                    | <b>~</b>                              |
| ADO                                     | <b>✓</b>                  | <b>✓</b>                     | <b>✓</b>                         | <b>✓</b>                             | <b>✓</b>                              |