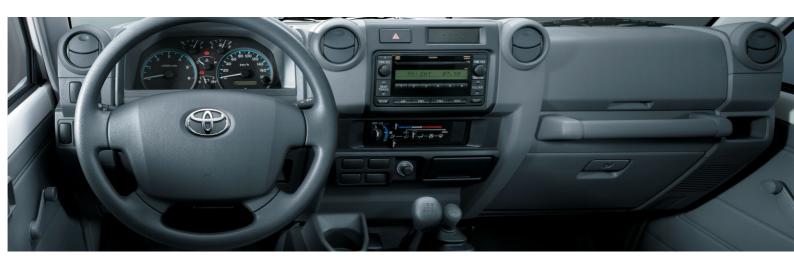

## LAND CRUISER 70 SERIES

| INTERIOR & COMFORT         | LC78 4.2L Hard Top 5-Manual 4x4 | LC78 4.0L Hard Top 5-Manual 4x4 |
|----------------------------|---------------------------------|---------------------------------|
| Gearshift & Brake lever    | Uréthane                        | Uréthane                        |
| Power Steering             | ✓                               | ✓                               |
| Upholstery                 | Vinyl                           | Vinyl                           |
| Front seats                | 3                               | 3                               |
| Radio                      | Radio CD                        | Radio CD                        |
| Loud speakers              | 2                               | 2                               |
| Air conditionning          | Manual                          | Manual                          |
| Locking glove box          | ✓                               | ✓                               |
| Adjustable steering wheel  | Height and reach adjustable     | Height and reach adjustable     |
| Steering wheel             | Urethane                        | Urethane                        |
| PASSIVE SAFETY             | LC78 4.2L Hard Top 5-Manual 4x4 | LC78 4.0L Hard Top 5-Manual 4x4 |
| Airbags                    | Driver , Passenger              | Driver , Passenger              |
| Seatbelts - Front          | 2 x 3 points + 1 x 2 points     | 2 x 3 points + 1 x 2 points     |
| Seatbelts - 2nd row        | 2 points                        | 2 points                        |
| Fire extinguisher          | <b>→</b>                        | <b>✓</b>                        |
| Headrests                  | Front                           | Front                           |
| ACTIVE SAFETY              | LC78 4.2L Hard Top 5-Manual 4x4 | LC78 4.0L Hard Top 5-Manual 4x4 |
| Door unlock alert          | ✓                               | ✓                               |
| Headlamps                  | Halogen                         | Halogen                         |
| ABS                        | ✓                               | ✓                               |
| Emergency warning triangle | <b>√</b>                        | <b>✓</b>                        |