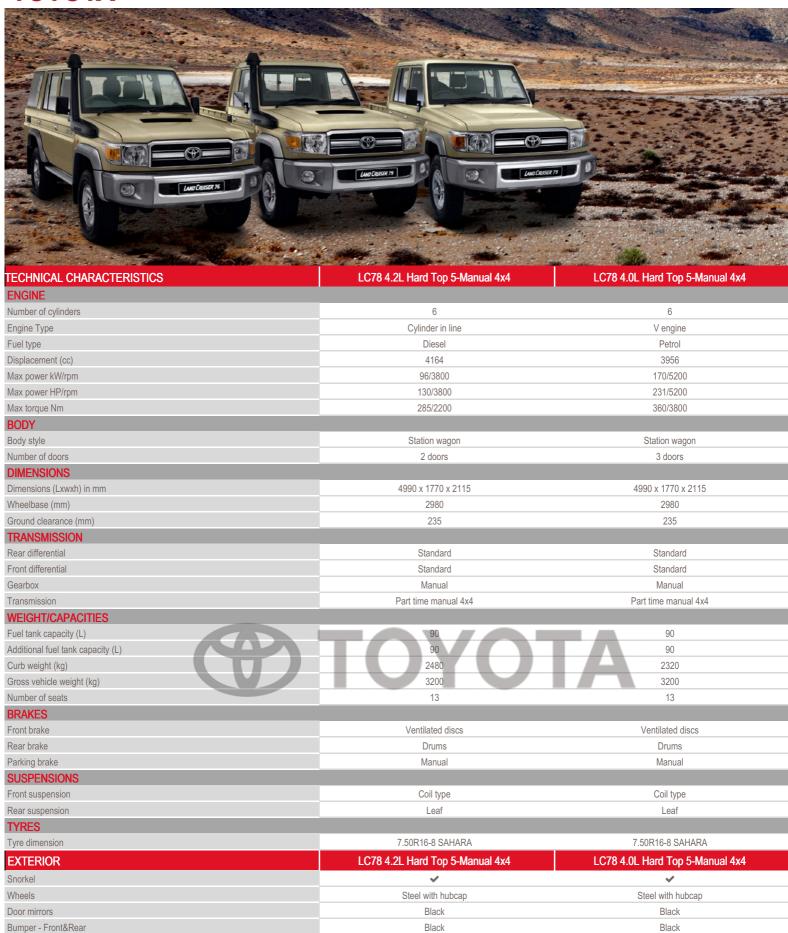

## LAND CRUISER 70 SERIES





## LAND CRUISER 70 SERIES

| INTERIOR & COMFORT         | LC78 4.2L Hard Top 5-Manual 4x4 | LC78 4.0L Hard Top 5-Manual 4x4 |
|----------------------------|---------------------------------|---------------------------------|
| Gearshift & Brake lever    | Uréthane                        | Uréthane                        |
| Power Steering             | ✓                               | ✓                               |
| Upholstery                 | Vinyl                           | Vinyl                           |
| Front seats                | 3                               | 3                               |
| Radio                      | Radio CD                        | Radio CD                        |
| Loud speakers              | 2                               | 2