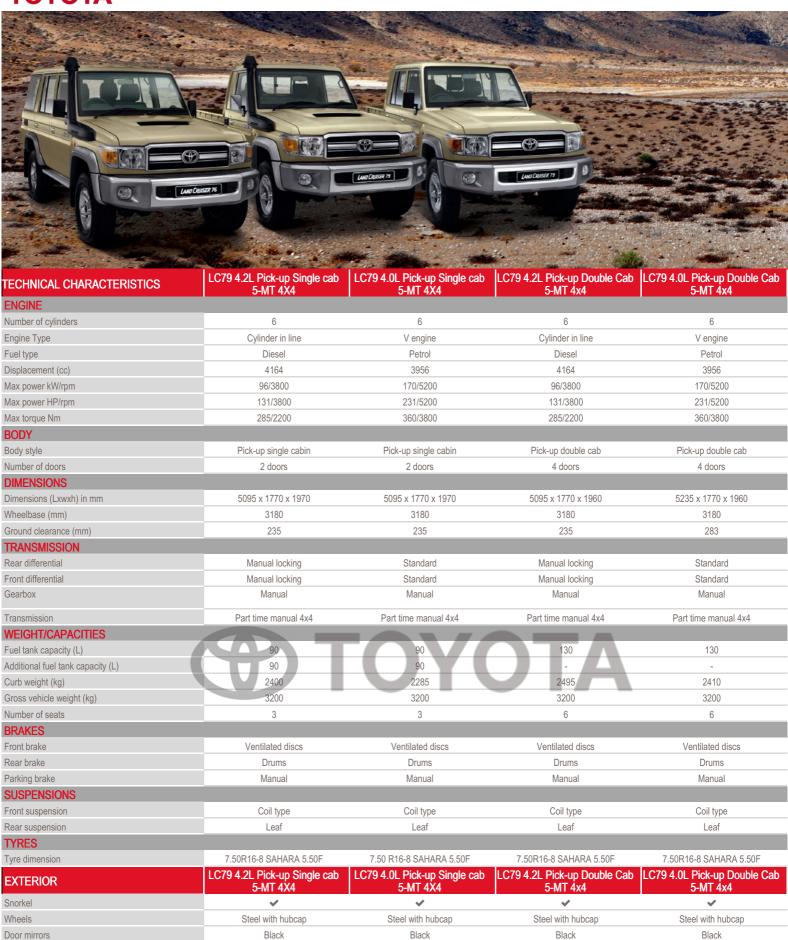

## LAND CRUISER 70 SERIES

## LAND CRUISER 70 SERIES

| Bumper - Front&Rear       | Black                                    | Black                                    | Black                                    | Black                                    |
|---------------------------|------------------------------------------|------------------------------------------|------------------------------------------|------------------------------------------|
| INTERIOR & COMFORT        | LC79 4.2L Pick-up Single cab<br>5-MT 4X4 | LC79 4.0L Pick-up Single cab<br>5-MT 4X4 | LC79 4.2L Pick-up Double Cab<br>5-MT 4x4 | LC79 4.0L Pick-up Double Cab<br>5-MT 4x4 |
| Gearshift & Brake lever   | Uréthane                                 | Vynil                                    | Uréthane                                 | Uréthane                                 |
| Power Steering            | ✓                                        | ✓                                        | ✓                                        | <b>~</b>                                 |
| Upholstery                | Vinyl                                    | Vinyl                                    | Vinyl                                    | Vinyl                                    |
| Front seats               | 3                                        | 3                                        | 3                                        | 3                                        |
| Radio                     | Radio CD                                 | Radio                                    | Radio CD                                 | Radio CD                                 |
| Loud speakers             | 2                                        | 2                                        | 2                                        | 2                                        |
| Air conditionning         | Manual                                   | Manual                                   | Manual                                   | Manual                                   |
| Locking glove box         | <b>✓</b>                                 | ✓                                        | ✓                                        | <b>~</b>                                 |
| Adjustable steering wheel | Height and reach adjustable              |
| Steering wheel            | Urethane                                 | Urethane                                 | Urethane                                 | Urethane                                 |
| PASSIVE SAFETY            | LC79 4.2L Pick-up Single cab<br>5-MT 4X4 | LC79 4.0L Pick-up Single cab<br>5-MT 4X4 | LC79 4.2L Pick-up Double Cab<br>5-MT 4x4 | LC79 4.0L Pick-up Double Cab<br>5-MT 4x4 |
| Airbags                   | Driver , Passenger                       | Driver , Passenger                       | Driver , Passenger                       | Driver , Passenger                       |
| Seatbelts - Front         | 2 x 3 points + 1 x 2 points              | 2 x 3 points + 1 x 2 points              | 2 x 3 points + 1 x 2 points              | 2 x 3 points + 1 x 2 points              |
| Seatbelts - 2nd row       |                                          |                                          | 2 x 3 points + 1 x 2 points              | 2 x 3 points + 1 x 2 points              |
| Fire extinguisher         | <b>V</b>                                 | ~                                        |                                          | <b>~</b>                                 |
| Headrests                 | Front                                    | Front                                    | Front , Rear                             | Front , Rear                             |
| ACTIVE SAFETY             | LC79 4.2L Pick-up Single cab<br>5-MT 4X4 | LC79 4.0L Pick-up Single cab<br>5-MT 4X4 | LC79 4.2L Pick-up Double Cab<br>5-MT 4x4 | LC79 4.0L Pick-up Double Cab<br>5-MT 4x4 |
| Door unlock alert         | <b>✓</b>                                 | ✓                                        | ✓                                        | <b>~</b>                                 |
| Headlamps                 | Halogen                                  | Halogen                                  | Halogen                                  | Halogen                                  |
| ABS                       | <b>✓</b>                                 | ✓                                        | ✓                                        | <b>~</b>                                 |
|                           |                                          |                                          |                                          |                                          |