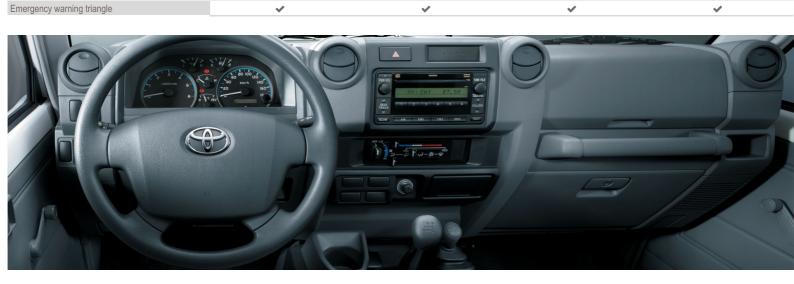

## LAND CRUISER 70 SERIES

| Bumper - Front&Rear       | Black                                    | Black                                    | Black                                    | Black                                    |
|---------------------------|------------------------------------------|------------------------------------------|------------------------------------------|------------------------------------------|
| INTERIOR & COMFORT        | LC79 4.2L Pick-up Single cab<br>5-MT 4X4 | LC79 4.0L Pick-up Single cab<br>5-MT 4X4 | LC79 4.2L Pick-up Double Cab<br>5-MT 4x4 | LC79 4.0L Pick-up Double Cab<br>5-MT 4x4 |
| Gearshift & Brake lever   | Uréthane                                 | Vynil                                    | Uréthane                                 | Uréthane                                 |
| Power Steering            | ✓                                        | ✓                                        | ✓                                        | <b>~</b>                                 |
| Upholstery                | Vinyl                                    | Vinyl                                    | Vinyl                                    | Vinyl                                    |
| Front seats               | 3                                        | 3                                        | 3                                        | 3                                        |
| Radio                     | Radio CD                                 | Radio                                    | Radio CD                                 | Radio CD                                 |
| Loud speakers             | 2                                        | 2                                        | 2                                        | 2                                        |
| Air conditionning         | Manual                                   | Manual                                   | Manual                                   | Manual                                   |
| Locking glove box         | <b>✓</b>                                 | ✓                                        | ✓                                        | <b>~</b>                                 |
| Adjustable steering wheel | Height and reach adjustable              |
| Steering wheel            | Urethane                                 | Urethane                                 | Urethane                                 | Urethane                                 |
| PASSIVE SAFETY            | LC79 4.2L Pick-up Single cab<br>5-MT 4X4 | LC79 4.0L Pick-up Single cab<br>5-MT 4X4 | LC79 4.2L Pick-up Double Cab<br>5-MT 4x4 | LC79 4.0L Pick-up Double Cab<br>5-MT 4x4 |
| Airbags                   | Driver , Passenger                       | Driver , Passenger                       | Driver , Passenger                       | Driver , Passenger                       |
| Seatbelts - Front         | 2 x 3 points + 1 x 2 points              | 2 x 3 points + 1 x 2 points              | 2 x 3 points + 1 x 2 points              | 2 x 3 points + 1 x 2 points              |
| Seatbelts - 2nd row       |                                          |                                          | 2 x 3 points + 1 x 2 points              | 2 x 3 points + 1 x 2 points              |
| Fire extinguisher         | <b>V</b>                                 | ~                                        |                                          | <b>~</b>                                 |
| Headrests                 | Front                                    | Front                                    | Front , Rear                             | Front , Rear                             |
| ACTIVE SAFETY             | LC79 4.2L Pick-up Single cab<br>5-MT 4X4 | LC79 4.0L Pick-up Single cab<br>5-MT 4X4 | LC79 4.2L Pick-up Double Cab<br>5-MT 4x4 | LC79 4.0L Pick-up Double Cab<br>5-MT 4x4 |
| Door unlock alert         | <b>✓</b>                                 | ✓                                        | ✓                                        | <b>~</b>                                 |
| Headlamps                 | Halogen                                  | Halogen                                  | Halogen                                  | Halogen                                  |
| ABS                       | <b>✓</b>                                 | ✓                                        | ✓                                        | <b>~</b>                                 |
|                           |                                          |                                          |                                          |                                          |