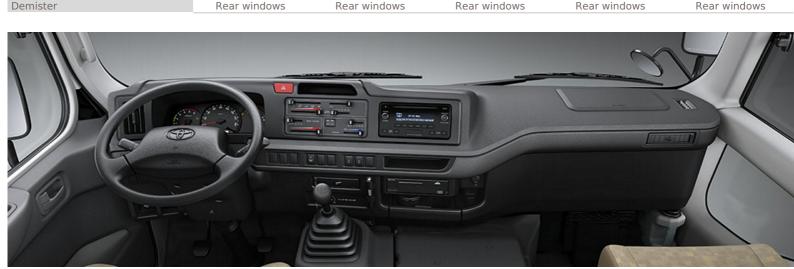

## COASTER

| INTERIOR & COMFORT                                                                          | 4.2L Bus 26-<br>Seats A/C                                                                    | 4.2L Bus 30-<br>Seats                             | 4.2L Bus 30-<br>Seats                                                                           | 4.2L Bus 30-<br>Seats A/C                                                                    | 4.2L Bus 30-<br>Seats A/C                                                 |
|---------------------------------------------------------------------------------------------|----------------------------------------------------------------------------------------------|---------------------------------------------------|-------------------------------------------------------------------------------------------------|----------------------------------------------------------------------------------------------|---------------------------------------------------------------------------|
| Driver seat                                                                                 | Reach adjustable                                                                             | Reach adjustable                                  | Reach adjustable                                                                                | Reach adjustable                                                                             | Reach adjustable                                                          |
| Front seats                                                                                 | 3                                                                                            | 3                                                 | 3                                                                                               | 3                                                                                            | 3                                                                         |
| Upholstery                                                                                  | Fabric                                                                                       | Fabric                                            | Fabric                                                                                          | Fabric                                                                                       | Fabric                                                                    |
| Radio                                                                                       | Radio CD / MP3                                                                               | Radio CD / MP3                                    | Radio CD / MP3                                                                                  | Radio CD / MP3                                                                               | Radio CD / MP3                                                            |
| Loud speakers                                                                               | 4                                                                                            | 4                                                 | 4                                                                                               | 4                                                                                            | 4                                                                         |
| Connections                                                                                 | USB , Aux                                                                                    | USB , Aux                                         | Aux , USB                                                                                       | USB , Aux                                                                                    | USB , Aux                                                                 |
| Plug 12V                                                                                    | 1                                                                                            | 1                                                 | 1                                                                                               | 1                                                                                            | 1                                                                         |
| Air conditionning                                                                           | Manual                                                                                       | -                                                 | -                                                                                               | Manual                                                                                       | Manual                                                                    |
| Steering wheel                                                                              | Urethane                                                                                     | Urethane                                          | Urethane                                                                                        | Urethane                                                                                     | Urethane                                                                  |
| Gearshift & Brake lever                                                                     | Urethane                                                                                     | Urethane                                          | Urethane                                                                                        | Urethane                                                                                     | Urethane                                                                  |
| Luggage compartment                                                                         | ✓                                                                                            | ✓                                                 | ✓                                                                                               | <b>~</b>                                                                                     | ✓                                                                         |
| Room lamps                                                                                  | ✓                                                                                            | ✓                                                 | ✓                                                                                               | <b>~</b>                                                                                     | ✓                                                                         |
| PASSIVE SAFETY                                                                              | 4.2L Bus 26-<br>Seats A/C                                                                    | 4.2L Bus 30-<br>Seats                             | 4.2L Bus 30-<br>Seats                                                                           | 4.2L Bus 30-<br>Seats A/C                                                                    | 4.2L Bus 30-<br>Seats A/C                                                 |
|                                                                                             |                                                                                              |                                                   |                                                                                                 |                                                                                              |                                                                           |
| Airbags                                                                                     | Driver                                                                                       |                                                   | Driver                                                                                          | Driver                                                                                       | Driver                                                                    |
| Airbags Seatbelts - Front                                                                   | Driver 2 x 3 points + 1 x 2 points                                                           | 2 x 3 points + 1 x 2 points                       | Driver 2 x 3 points + 1 x 2 points                                                              | Driver 2 x 3 points + 1 x 2 points                                                           | Driver 2 x 3 points + 1 x 2 points                                        |
|                                                                                             | 2 x 3 points + 1 x 2                                                                         |                                                   | 2 x 3 points + 1 x 2                                                                            | 2 x 3 points + 1 x 2                                                                         | 2 x 3 points + 1 x 2                                                      |
| Seatbelts - Front                                                                           | 2 x 3 points + 1 x 2 points                                                                  | points                                            | 2 x 3 points + 1 x 2 points                                                                     | 2 x 3 points + 1 x 2 points                                                                  | 2 x 3 points + 1 x 2<br>points                                            |
| Seatbelts - Front Seatbelts - 2nd row                                                       | 2 x 3 points + 1 x 2<br>points<br>2 points                                                   | points 2 points 2 points Front                    | 2 x 3 points + 1 x 2<br>points<br>2 points                                                      | 2 x 3 points + 1 x 2<br>points<br>2 points                                                   | 2 x 3 points + 1 x 2<br>points<br>2 points                                |
| Seatbelts - Front Seatbelts - 2nd row Seatbelts - 3rd row                                   | 2 x 3 points + 1 x 2 points 2 points 2 points                                                | points 2 points 2 points                          | 2 x 3 points + 1 x 2<br>points<br>2 points<br>2 points                                          | 2 x 3 points + 1 x 2<br>points<br>2 points<br>2 points                                       | 2 x 3 points + 1 x 2<br>points<br>2 points<br>2 points                    |
| Seatbelts - Front Seatbelts - 2nd row Seatbelts - 3rd row Headrests                         | 2 x 3 points + 1 x 2 points 2 points 2 points Front 4.2L Bus 26-                             | points 2 points 2 points Front 4.2L Bus 30-       | 2 x 3 points + 1 x 2<br>points<br>2 points<br>2 points<br>Front , Rear<br>4.2L Bus 30-          | 2 x 3 points + 1 x 2 points 2 points 2 points Front 4.2L Bus 30-                             | 2 x 3 points + 1 x 2 points 2 points 2 points Front 4.2L Bus 30-          |
| Seatbelts - Front Seatbelts - 2nd row Seatbelts - 3rd row Headrests ACTIVE SAFETY           | 2 x 3 points + 1 x 2<br>points<br>2 points<br>2 points<br>Front<br>4.2L Bus 26-<br>Seats A/C | points 2 points 2 points Front 4.2L Bus 30- Seats | 2 x 3 points + 1 x 2<br>points<br>2 points<br>2 points<br>Front , Rear<br>4.2L Bus 30-<br>Seats | 2 x 3 points + 1 x 2<br>points<br>2 points<br>2 points<br>Front<br>4.2L Bus 30-<br>Seats A/C | 2 x 3 points + 1 x 2 points 2 points 2 points Front 4.2L Bus 30-Seats A/C |
| Seatbelts - Front Seatbelts - 2nd row Seatbelts - 3rd row Headrests ACTIVE SAFETY Headlamps | 2 x 3 points + 1 x 2 points 2 points 2 points Front 4.2L Bus 26-Seats A/C Halogen            | points 2 points 2 points Front 4.2L Bus 30- Seats | 2 x 3 points + 1 x 2<br>points<br>2 points<br>2 points<br>Front , Rear<br>4.2L Bus 30-<br>Seats | 2 x 3 points + 1 x 2<br>points<br>2 points<br>2 points<br>Front<br>4.2L Bus 30-<br>Seats A/C | 2 x 3 points + 1 x 2 points 2 points 2 points Front 4.2L Bus 30-Seats A/C |