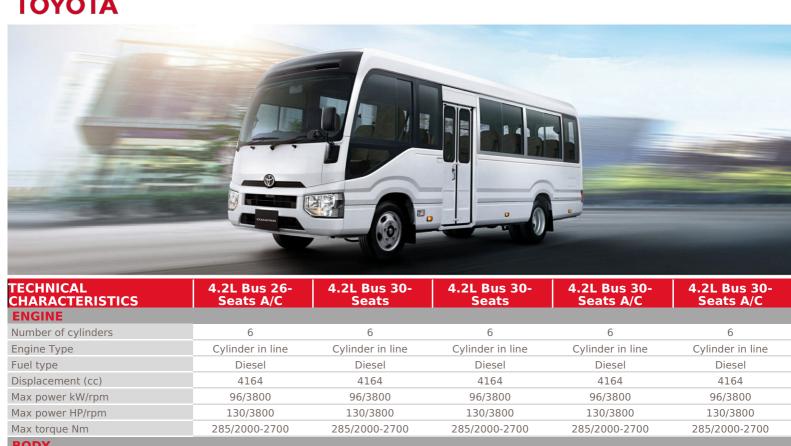

## COASTER

| ENGINE                    |                           |                       |                       |                           |                           |
|---------------------------|---------------------------|-----------------------|-----------------------|---------------------------|---------------------------|
| Number of cylinders       | 6                         | 6                     | 6                     | 6                         | 6                         |
| Engine Type               | Cylinder in line          | Cylinder in line      | Cylinder in line      | Cylinder in line          | Cylinder in line          |
| Fuel type                 | Diesel                    | Diesel                | Diesel                | Diesel                    | Diesel                    |
| Displacement (cc)         | 4164                      | 4164                  | 4164                  | 4164                      | 4164                      |
| Max power kW/rpm          | 96/3800                   | 96/3800               | 96/3800               | 96/3800                   | 96/3800                   |
| Max power HP/rpm          | 130/3800                  | 130/3800              | 130/3800              | 130/3800                  | 130/3800                  |
| Max torque Nm             | 285/2000-2700             | 285/2000-2700         | 285/2000-2700         | 285/2000-2700             | 285/2000-2700             |
| BODY                      |                           |                       |                       |                           |                           |
| Body style                | Bus                       | Bus                   | Bus                   | Bus                       | Bus                       |
| DIMENSIONS                |                           |                       |                       |                           |                           |
| Ground clearance (mm)     | 180                       | 180                   | 180                   | 180                       | 180                       |
| Dimensions (Lxwxh) in mm  | 6255 x 2080 x 2630        | 6990 x 2080 x 2635    | 6990 x 2080 x 2635    | 6990 x 2080 x 2635        | 6990 x 2080 x 2635        |
| Wheelbase (mm)            | 3200                      | 3935                  | 3935                  | 3935                      | 3935                      |
| TRANSMISSION              |                           |                       |                       |                           |                           |
| Gearbox                   | Manual                    | Manual                | Manual                | Manual                    | Manual                    |
| WEIGHT/CAPACITIES         |                           |                       |                       |                           |                           |
| Trunk volume (L)          | 410                       | 410                   | 410                   | 410                       | 410                       |
| Fuel tank capacity (L)    | 95                        | 95                    | 95                    | 95                        | 95                        |
| Curb weight (kg)          | 3450                      | 3530                  | 3530                  | 3630                      | 3630                      |
| Gross vehicle weight (kg) | 5330                      | 5670                  | 5670                  | 5670                      | 5670                      |
| BRAKES                    |                           |                       |                       |                           |                           |
| Front brake               | Ventilated discs          | Ventilated discs      | Ventilated discs      | Ventilated discs          | Ventilated discs          |
| Rear brake                | Drums                     | Drums                 | Drums                 | Drums                     | Drums                     |
| Parking brake             | Manual                    | Manual                | Manual                | Manual                    | Manual                    |
| SUSPENSIONS               |                           |                       |                       |                           |                           |
| Front suspension          | Double triangle           | Double triangle       | Double triangle       | Double triangle           | Double triangle           |
| Rear suspension           | Leaf                      | Leaf                  | Leaf                  | Leaf                      | Leaf                      |
| TYRES                     |                           |                       |                       |                           |                           |
| Tyre dimension            | 700R16-10PR               | 700R16-12PR           | 700R16-12PR           | 215/70 R17.5              | 215/70 R17.5              |
| EXTERIOR                  | 4.2L Bus 26-<br>Seats A/C | 4.2L Bus 30-<br>Seats | 4.2L Bus 30-<br>Seats | 4.2L Bus 30-<br>Seats A/C | 4.2L Bus 30-<br>Seats A/C |
| Roof rack                 | Seats A/C                 | - Seats               | Seats ✓               | Seats A/C ✓               | Seats A/C                 |
| Wheels                    | Steel with hubcap         | Steel with hubcap     | Steel with hubcap     | Steel with hubcap         | Steel with hubcap         |
| Front grill               | Black                     | Black                 | Black                 | Black                     | Black                     |
| Bumper - Front&Rear       | Body colour               | Body colour           | Body colour           | Body colour               | Body colour               |
| Rear bumpers              | Body colour               | Body colour           | Body colour           | Body colour               | Body colour               |
| Front bumpers             | Body colour               | Body colour           | Body colour           | Body colour               | Body colour               |
| 6 1 1                     |                           |                       |                       |                           |                           |