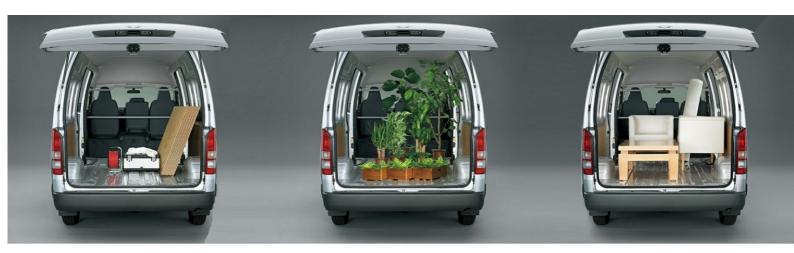

eels     | 1                           | 1                           |
| Fire extinguisher          | <b>✓</b>                    | ✓                           |
| ACTIVE SAFETY              | 3.0L VAN 3-Seats A/C        | 2.5L VAN 3-Seats A/C        |
| Door unlock alert          | <b>~</b>                    | <b>~</b>                    |
| Emergency warning triangle | ✓                           | ✓                           |
| ABS                        | ✓                           | ✓                           |
| High position brake lamp   | ✓                           | ✓                           |
| Headlamps                  | Halogen                     | Halogen                     |
|                            |                             |                             |