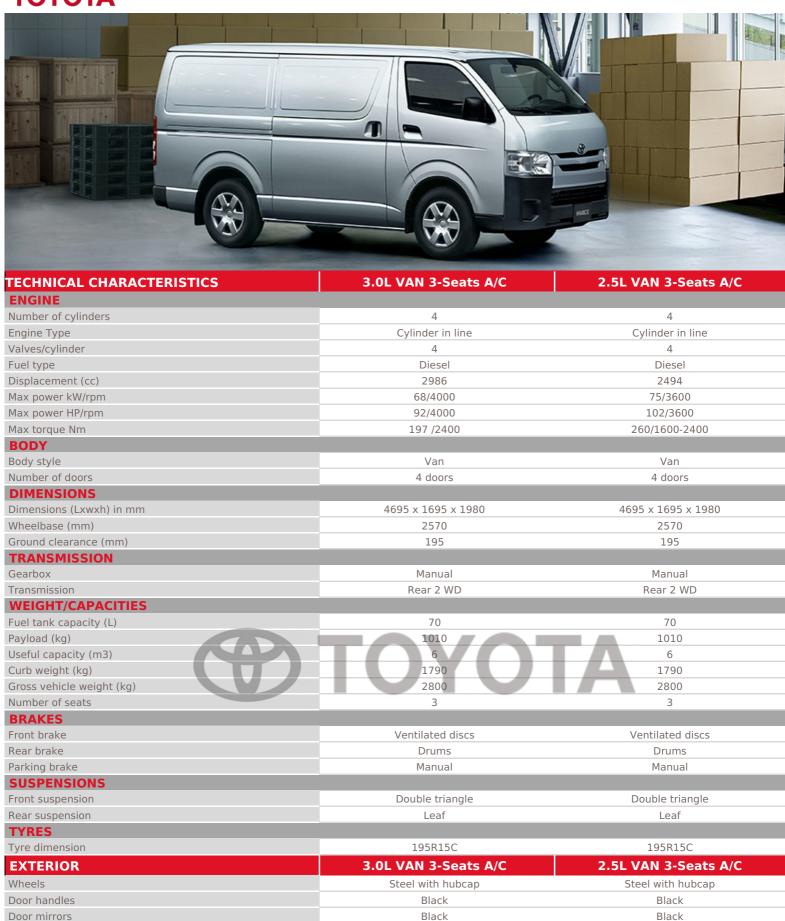

Adjustable side mirrors

Manuals

Manuals

Headlamp warning

| Folding side mirrors       | Manuals                     | Manuals                     |
|----------------------------|-----------------------------|-----------------------------|
| Sliding side door          | Right                       | Right                       |
| Bumper - Front&Rear        | Black                       | Black                       |
| INTERIOR & COMFORT         | 3.0L VAN 3-Seats A/C        | 2.5L VAN 3-Seats A/C        |
| Sun visor                  | <b>~</b>                    | ✓                           |
| Radio                      | Radio CD                    | -                           |
| Connections                | USB                         | -                           |
| Loud speakers              | 2                           | 2                           |
| Air conditionning          | Manual                      | Manual                      |
| Cup holder(s)              | Front                       | Front                       |
| Locking glove box          | -                           | -                           |
| Central door locking       | Yes                         | -                           |
| Steering wheel             | Urethane                    | Urethane                    |
| Adjustable steering wheel  | -                           | -                           |
| Plug 12V                   | 1                           | 1                           |
| Upholstery                 | Fabric                      | Fabric                      |
| Driver seat                | Reach adjustable            | Reach adjustable            |
| Front seats                | 3                           | 3                           |
| Driver footrest            |                             |                             |
| Room lamps                 | <b>~</b>                    | ✓                           |
| Power Steering             | <b>~</b>                    | ✓                           |
| Car mat                    | <b>~</b>                    | ✓                           |
| PASSIVE SAFETY             | 3.0L VAN 3-Seats A/C        | 2.5L VAN 3-Seats A/C        |
| Airbags                    | Driver , Passenger          | Driver , Passenger          |
| Seatbelts - Front          | 2 x 3 points + 1 x 2 points | 2 x 3 points + 1 x 2 points |
| Seatbelt pretentioner      | Front                       | Front                       |
| Headrests                  | Front                       | Front                       |
| Spare wheel                | Steel                       | Steel                       |
| Number of spare wheels     | 1                           | 1                           |
| Fire extinguisher          | <b>✓</b>                    | ✓                           |
| ACTIVE SAFETY              | 3.0L VAN 3-Seats A/C        | 2.5L VAN 3-Seats A/C        |
| Door unlock alert          | <b>~</b>                    | <b>~</b>                    |
| Emergency warning triangle | ✓                           | ✓                           |
| ABS                        | ✓                           | ✓                           |
| High position brake lamp   | ✓                           | ✓                           |
| Headlamps                  | Halogen                     | Halogen                     |
|                            |                             |                             |