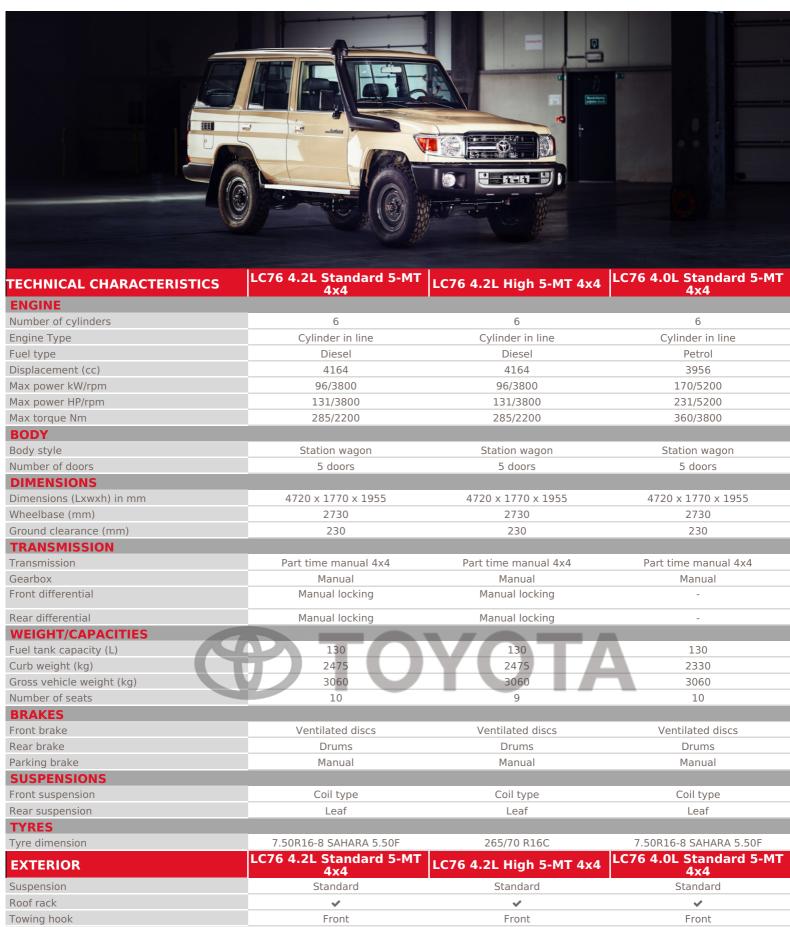

Snorkel

## LAND CRUISER 70 SERIES





Demister

## LAND CRUISER 70 SERIES

| Mudguars                   | Front , Rear                   | Front , Rear                | Rear                           |
|----------------------------|--------------------------------|-----------------------------|--------------------------------|
| Footboard                  | Rear step , Side step          | Rear step , Side step       | Side step                      |
| Front grill                | Black                          | Chrome                      | Black                          |
| Wheels                     | Steel with hubcap              | Aluminium                   | Steel with hubcap              |
| Door mirrors               | Black                          | Chrome                      | Black