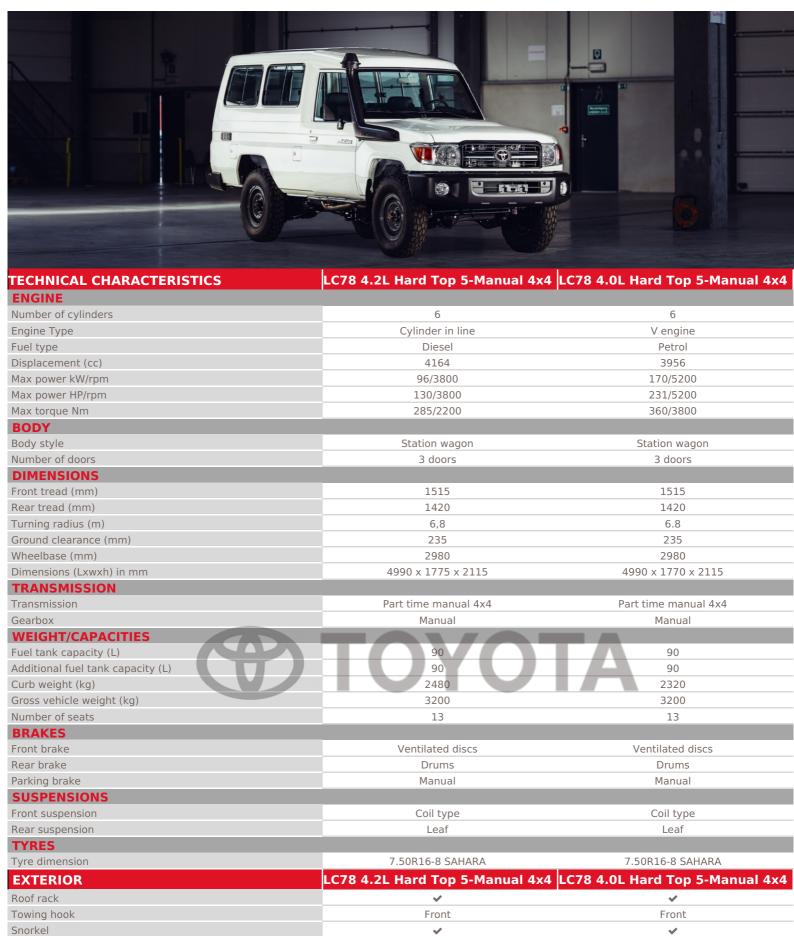

## LAND CRUISER 70 SERIES

Emergency warning triangle

## LAND CRUISER 70 SERIES

| Mudguars                   | Front                           | Front                           |
|----------------------------|---------------------------------|---------------------------------|
| Front grill                | Black                           | Black                           |
| Wheels                     | Steel with hubcap               | Steel with hubcap               |
| Door handles               |                                 | Black                           |
| Door mirrors               | Black                           | Black                           |
| Adjustable side mirrors    | Manuals                         | Manuals                         |
| Folding side mirrors       | Manuals                         | Manuals                         |
| Suspension                 | Standard                        | Standard                        |
| Bumper - Front&Rear        | Black                           | Black                           |
| INTERIOR & COMFORT         | LC78 4.2L Hard Top 5-Manual 4x4 | LC78 4.0L Hard Top 5-Manual 4x4 |
| Radio                      | Radio CD                        | Radio CD                        |
| Connections                | USB                             | USB                             |
| Loud speakers              | 2                               | 2                               |
| Air conditionning          | Manual                          | Manual                          |
| Cup holder(s)              | Front                           | Front                           |
| Locking glove box          |                                 |                                 |
| Central door locking       | Yes                             | Yes                             |
| Steering wheel             | Urethane                        | Urethane                        |
| Adjustable steering wheel  | Height and reach adjustable     | Height and reach adjustable     |
| Plug 12V                   | 1                               | 1                               |
| Front seats                | 3                               | 3                               |
| Driver seat                | Reach adjustable                | Reach adjustable                |
| Upholstery                 | Vinyl                           | Vinyl                           |
| Driver footrest            | ✓                               | ✓                               |
| Room lamps                 | <b>✓</b>                        | ✓                               |
| Power Steering             | ✓                               | ✓                               |
| Car mat                    | ✓                               | ✓                               |
| Gearshift & Brake lever    | Urethane                        | Urethane                        |
| PASSIVE SAFETY             | LC78 4.2L Hard Top 5-Manual 4x4 | LC78 4.0L Hard Top 5-Manual 4x4 |
| Retractable steering wheel | ✓                               | -                               |
| Headrests                  | Front                           | Front                           |
| Fire extinguisher          | ✓                               | ✓                               |
| Seatbelts - 2nd row        | 2 points                        | 2 points                        |
| Seatbelts - Front          | 2 x 3 points + 1 x 2 points     | 2 x 3 points + 1 x 2 points     |
| Airbags                    | Driver , Passenger              | Driver , Passenger              |
| Number of spare wheels     | 1                               | 1                               |
| ACTIVE SAFETY              | LC78 4.2L Hard Top 5-Manual 4x4 | LC78 4.0L Hard Top 5-Manual 4x4 |
| Door unlock alert          | ✓                               | <b>~</b>                        |
| Headlamp warning           | <b>✓</b>                        | ✓                               |
| Headlamps                  | Halogen                         | Halogen                         |
| ABS                        | ✓                               | ✓                               |