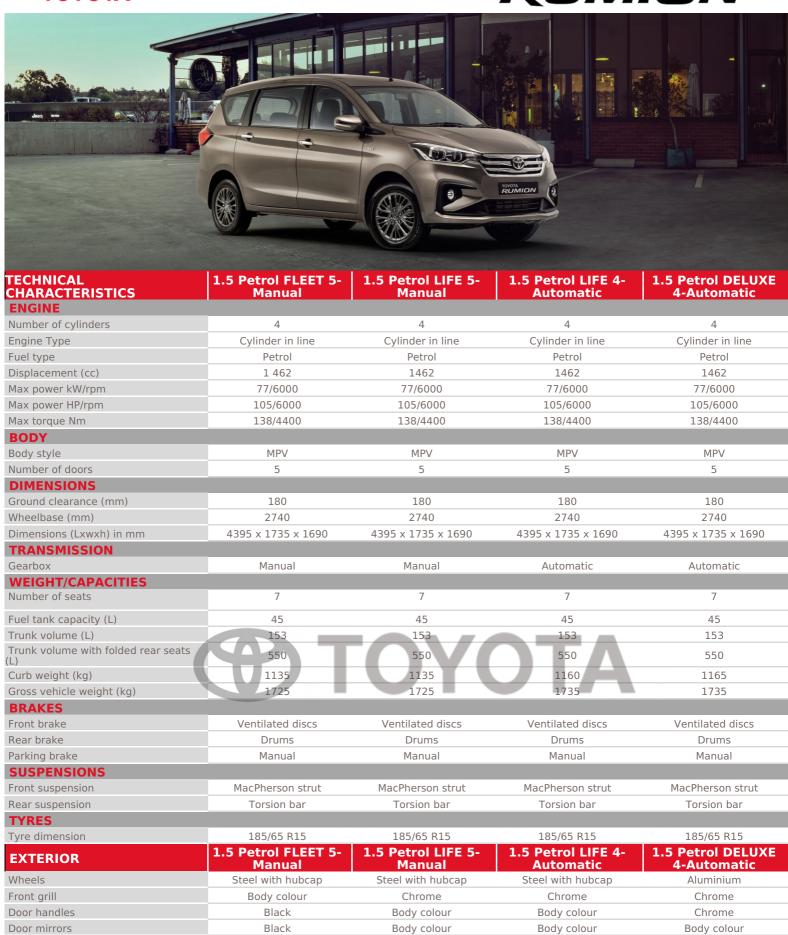

## TOYOTA RUMION





Demister

## TOYOTA RUMION

|                                         |                               |                              | _                               |                                                   |
|-----------------------------------------|-------------------------------|------------------------------|---------------------------------|---------------------------------------------------|
| Adjustable side mirrors                 | Manuals                       | Electric                     | Electric                        | Electric                                          |
| Folding side mirrors                    | Manuals                       | Electric                     | Electric                        | Electric