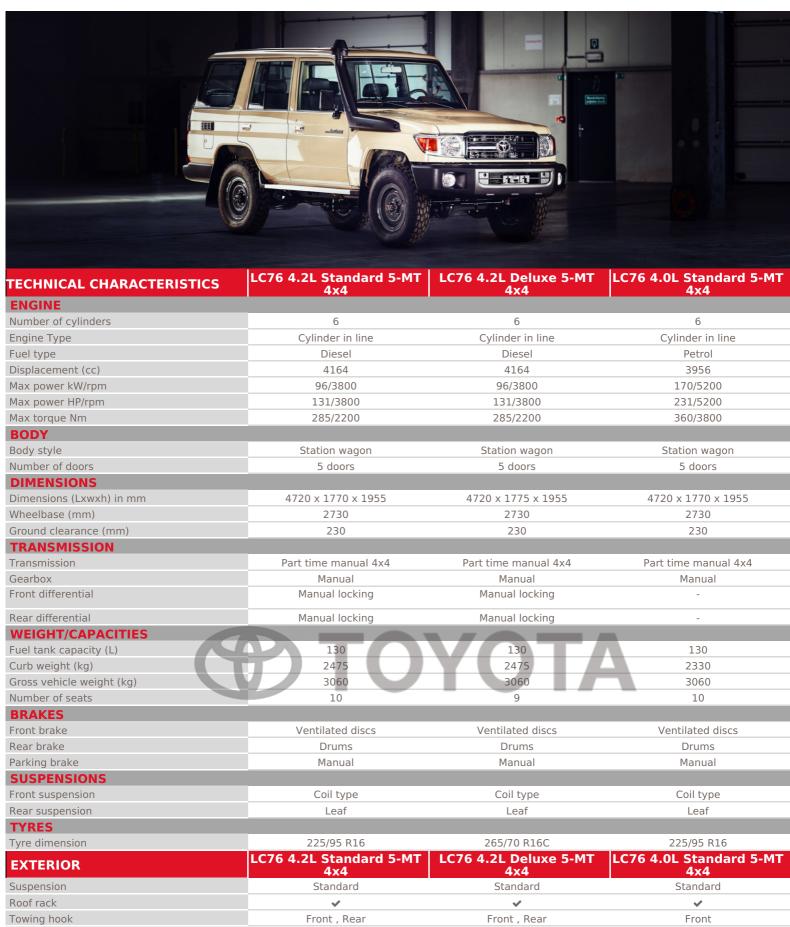

## LAND CRUISER 70 SERIES

| Mudguars                   | Front , Rear                   | Front , Rear                 | Rear , Front                   |
|----------------------------|--------------------------------|------------------------------|--------------------------------|
| Footboard                  | Rear step , Side step          | Rear step , Side step        | Side step , Rear step          |
| Front grill                | Black                          | Chrome                       | Black                          |
| Wheels                     | Steel with hubcap              | Aluminium                    | Steel with hubcap              |
| Door mirrors               | Black                          | Chrome                       | Black                          |
| Bumper - Front&Rear        | Black                          | Chrome                       | Black                          |
| INTERIOR & COMFORT         | LC76 4.2L Standard 5-MT<br>4x4 | LC76 4.2L Deluxe 5-MT<br>4x4 | LC76 4.0L Standard 5-MT<br>4x4 |
| Radio                      | Radio CD                       | Radio CD                     | Radio CD                       |
| Connections                | USB                            | USB                          | USB                            |
| Loud speakers              | 2                              | 2                            | 2                              |
| Air conditionning          | Manual                         | Manual                       | Manual                         |
| Central armrest            | -                              | Rear                         | -                              |
| Cup holder(s)              | Front                          | Front                        | Front                          |
| Locking glove box          | <b>✓</b>                       | ✓                            | ✓                              |
| Power windows              | Front , Rear                   | Front , Rear                 | Front , Rear                   |
| Central door locking       | Yes                            | Yes                          | Yes                            |
| Steering wheel             | Urethane                       | Urethane                     | Urethane                       |
| Adjustable steering wheel  | Height and reach adjustable    | Height and reach adjustable  | Height and reach adjustable    |
| Plug 12V                   | 1                              | 1                            | 1                              |
| Front seats                | 3                              | 2                            | 3                              |
| Driver seat                | Reach adjustable               | Reach adjustable             | Reach adjustable               |
| Upholstery                 | Vinyl                          | Fabric                       | Vinyl                          |
| Driver footrest            | ✓                              | ✓                            | ✓                              |
| Room lamps                 | ✓                              | ✓                            | ✓                              |
| Power Steering             | <b>✓</b>                       | ✓                            | ✓                              |
| Car mat                    | ✓                              | ✓                            | ✓                              |
| Gearshift & Brake lever    | Urethane                       | Urethane                     | Urethane                       |
| PASSIVE SAFETY             | LC76 4.2L Standard 5-MT<br>4x4 | LC76 4.2L Deluxe 5-MT<br>4x4 | LC76 4.0L Standard 5-MT<br>4x4 |
| Airbags                    | Driver , Passenger             | Driver , Passenger           | Passenger , Driver             |
| Seatbelts - Front          | 2 x 3 points + 1 x 2 points    | 2 x 3 points                 | 2 x 3 points + 1 x 2 points    |
| Seatbelts - 2nd row        | 2 x 3 points + 1 x 2 points    | 2 x 3 points + 1 x 2 points  | 2 x 3 points + 1 x 2 points    |
| Headrests                  | Front , Rear                   | Front , Rear                 | Front , Rear                   |
| Number of spare wheels     | 1                              | 1                            | 1                              |
| Fire extinguisher          | <b>✓</b>                       | ✓                            | ✓                              |
| ACTIVE SAFETY              | LC76 4.2L Standard 5-MT<br>4x4 | LC76 4.2L Deluxe 5-MT<br>4x4 | LC76 4.0L Standard 5-MT<br>4x4 |
| Door unlock alert          | <b>✓</b>                       | ✓                            | <b>~</b>                       |
| Headlamps                  | Halogen                        | Halogen                      | Halogen                        |
| High position brake lamp   | <b>✓</b>                       | ✓                            | ~                              |
| Fog lamps                  | -                              | Front                        | -                              |
| ABS                        | <b>✓</b>                       | ✓                            | <b>~</b>                       |
| Emergency warning triangle | ✓                              | ~                            | ~                              |
|                            | B 1 1                          | 5                            |                                |