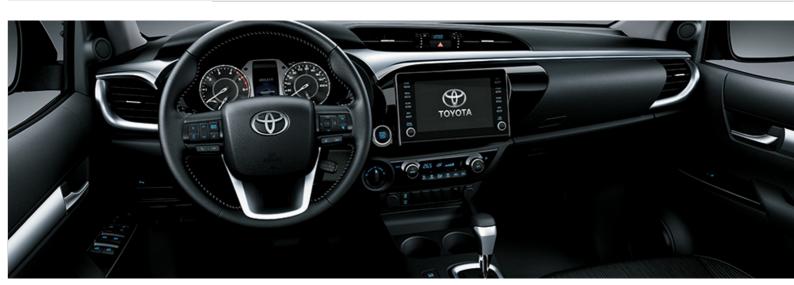

| EXTERIOR                           | 3.0L Active Double<br>Cab 5-MT 4x4                | 2.4GD Active<br>Double Cab 6-MT<br>4x4            | 2.4GD Active<br>Double Cab 6-AT<br>4x4            | 2.8GD Executive<br>Double Cab 6-AT<br>4x4                |
|------------------------------------|---------------------------------------------------|---------------------------------------------------|---------------------------------------------------|----------------------------------------------------------|
| Wheels                             | Aluminium                                         | Aluminium                                         | Aluminium                                         | Aluminium                                                |
| Bumper - Front&Rear                | Body colour                                       | Body colour                                       | Body colour                                       | Body colour                                              |
| Front grill                        | Body colour                                       | Body colour                                       | Body colour                                       | Chrome                                                   |
| Door handles                       | Chrome                                            | Chrome                                            | Chrome                                            | Chrome                                                   |
| Door mirrors                       | Chrome                                            | Chrome                                            | Chrome                                            | Chrome                                                   |
| Folding side mirrors               | Electric                                          | Electric                                          | Electric                                          | Electric                                                 |
| Adjustable side mirrors            | Electric                                          | Electric                                          | Electric                                          | Electric                                                 |
| Mudguars                           | Front , Rear                                      | Front , Rear                                      | Front , Rear                                      | Front , Rear                                             |
| Footboard                          | Rear step , Side step                                    |
| INTERIOR & COMFORT                 | 3.0L Active Double<br>Cab 5-MT 4x4                | 2.4GD Active<br>Double Cab 6-MT<br>4x4            | 2.4GD Active<br>Double Cab 6-AT<br>4x4            | 2.8GD Executive<br>Double Cab 6-AT<br>4x4                |
| Touchscreen                        | 8"                                                | 8"                                                | 8"                                                | 8"                                                       |
| Radio                              | Radio MP3                                         | Radio MP3                                         | Radio MP3                                         | Radio MP3                                                |
| Connections                        | USB , Bluetooth , Apple<br>CarPlay , Android Auto | USB , Bluetooth , Apple<br>CarPlay , Android Auto | USB , Bluetooth , Apple<br>CarPlay , Android Auto | USB , Bluetooth , Apple<br>CarPlay , Android Auto        |
| Steering wheel audio control       |                                                   | ~                                                 | Y /                                               | <b>✓</b>                                                 |
| Loud speakers                      | 6                                                 | 4                                                 | 4                                                 | 6                                                        |
| Plug 12V                           | 1                                                 | 1                                                 | 1                                                 | 2                                                        |
| Air conditionning                  | Manual                                            | Manual                                            | Manual                                            | Automatic driver & passenger                             |
| Central armrest                    | Front                                             | Front                                             | Front                                             | Front , Rear                                             |
| Coolbox                            | -                                                 | -                                                 | -                                                 | ✓                                                        |
| Cup holder(s)                      | Front                                             | Front                                             | Front                                             | Front , Rear                                             |
| Power windows                      | Front , Rear                                      | Front , Rear                                      | Front , Rear                                      | Front , Rear                                             |
| Central door locking               | Yes                                               | Yes                                               | Yes                                               | Yes                                                      |
| Central door locking while driving | -                                                 | -                                                 | ✓                                                 | ✓                                                        |
| Smart keys                         | -                                                 | -                                                 | -                                                 | ✓                                                        |
| Push & start system                | -                                                 | -                                                 | -                                                 | ~                                                        |
| Keyless entry system               | -                                                 | -                                                 | -                                                 | <b>~</b>                                                 |
| Steering wheel                     | Urethane                                          | Urethane                                          | Urethane                                          | Leather                                                  |
| Adjustable steering wheel          | Height and reach adjustable                       | Height and reach<br>adjustable                    | Height and reach<br>adjustable                    | Height and reach<br>adjustable                           |
| Upholstery                         | Fabric                                            | Fabric                                            | Fabric                                            | Leather                                                  |
| Front seats                        | 2                                                 | 2                                                 | 2                                                 | 2                                                        |
| Driver seat                        | Reach adjustable                                  | Reach adjustable                                  | Reach adjustable                                  | Height and reach<br>adjustable                           |
| Power seats                        | -                                                 | -                                                 | -                                                 | Driver                                                   |
| Power Steering                     | <b>~</b>                                          | <b>~</b>                                          | ✓                                                 | ✓                                                        |
| Videocamera                        | -                                                 | -                                                 | -                                                 | Rear                                                     |
| Parking sensor                     | -                                                 | -                                                 | -                                                 | Front / Rear                                             |
| Car mat                            | <b>✓</b>                                          | ✓                                                 | ✓                                                 | ✓                                                        |
| Gearshift & Brake lever            | Urethane                                          | Urethane                                          | Urethane                                          | Leather                                                  |
| PASSIVE SAFETY                     | 3.0L Active Double<br>Cab 5-MT 4x4                | 2.4GD Active<br>Double Cab 6-MT<br>4x4            | 2.4GD Active<br>Double Cab 6-AT<br>4x4            | 2.8GD Executive<br>Double Cab 6-AT<br>4x4                |
| Airbags                            | Driver , Passenger , Knees<br>(driver)            | Driver , Passenger , Knees<br>(driver)            | Driver , Passenger , Knees<br>(driver)            | Driver , Passenger , Side &<br>Curtains , Knees (driver) |
| Anti-theft alarm                   | ✓                                                 | ✓                                                 | ✓                                                 | ✓                                                        |
| Seatbelts - Front                  | 2 x 3 points                                             |
| Seatbelts - 2nd row                | 3 x 3 points                                             |
| Seatbelt pretentioner              | Front                                             | Front                                             | Front                                             | Front                                                    |
| Headrests                          | Front , Rear                                      | Front , Rear                                      | Front , Rear                                      | Front , Rear                                             |
| Spare wheel                        | Alloy                                             | Alloy                                             | Alloy                                             | Alloy                                                    |
| Number of spare wheels             | 1                                                 | 1                                                 | 1                                                 | 1                                                        |
| Fire extinguisher                  | ✓                                                 | ✓                                                 | ✓                                                 | ✓                                                        |
| ACTIVE SAFETY                      | 3.0L Active Double<br>Cab 5-MT 4x4                | 2.4GD Active<br>Double Cab 6-MT<br>4x4            | 2.4GD Active<br>Double Cab 6-AT<br>4x4            | 2.8GD Executive<br>Double Cab 6-AT<br>4x4                |