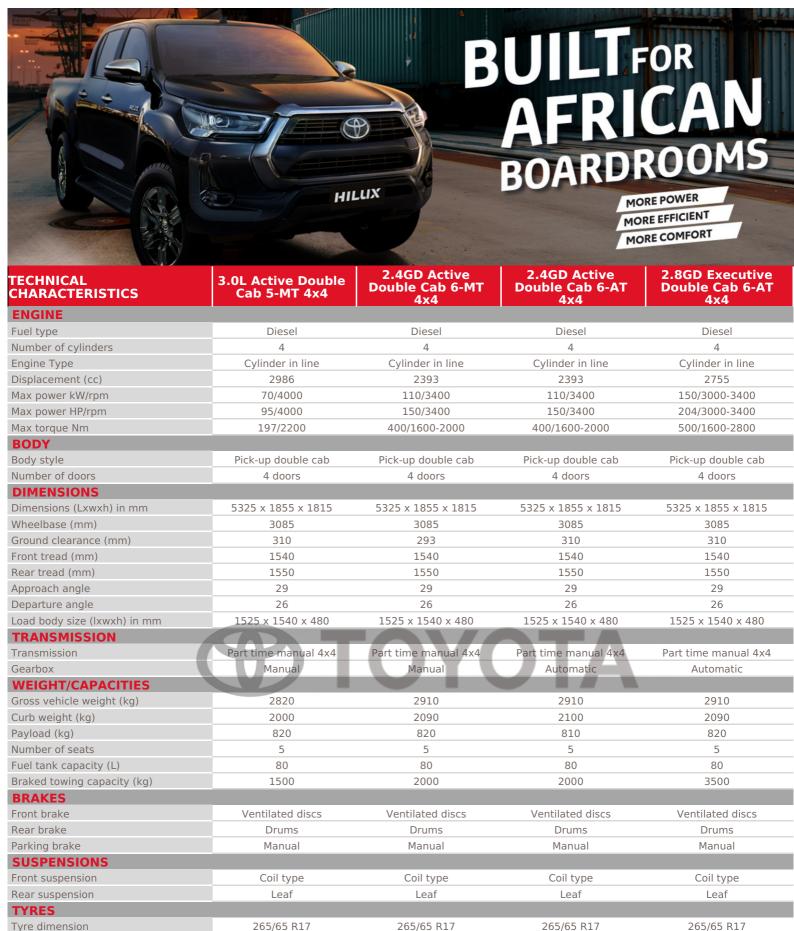

| EXTERIOR                           | 3.0L Active Double<br>Cab 5-MT 4x4                | 2.4GD Active<br>Double Cab 6-MT<br>4x4            | 2.4GD Active<br>Double Cab 6-AT<br>4x4            | 2.8GD Executive<br>Double Cab 6-AT<br>4x4                |
|------------------------------------|---------------------------------------------------|---------------------------------------------------|---------------------------------------------------|----------------------------------------------------------|
| Wheels                             | Aluminium                                         | Aluminium                                         | Aluminium                                         | Aluminium                                                |
| Bumper - Front&Rear                | Body colour                                       | Body colour                                       | Body colour                                       | Body colour                                              |
| Front grill                        | Body colour                                       | Body colour                                       | Body colour                                       | Chrome                                                   |
| Door handles                       | Chrome                                            | Chrome                                            | Chrome                                            | Chrome                                                   |
| Door mirrors                       | Chrome                                            | Chrome                                            | Chrome                                            | Chrome                                                   |
| Folding side mirrors               | Electric                                          | Electric                                          | Electric                                          | Electric                                                 |
| Adjustable side mirrors            | Electric                                          | Electric                                          | Electric                                          | Electric                                                 |
| Mudguars                           | Front , Rear                                      | Front , Rear                                      | Front , Rear                                      | Front , Rear                                             |
| Footboard                          | Rear step , Side step                                    |
| INTERIOR & COMFORT                 | 3.0L Active Double<br>Cab 5-MT 4x4                | 2.4GD Active<br>Double Cab 6-MT<br>4x4            | 2.4GD Active<br>Double Cab 6-AT<br>4x4            | 2.8GD Executive<br>Double Cab 6-AT<br>4x4                |
| Touchscreen                        | 8"                                                | 8"                                                | 8"                                                | 8"                                                       |
| Radio                              | Radio MP3                                         | Radio MP3                                         | Radio MP3                                         | Radio MP3                                                |
| Connections                        | USB , Bluetooth , Apple<br>CarPlay , Android Auto | USB , Bluetooth , Apple<br>CarPlay , Android Auto | USB , Bluetooth , Apple<br>CarPlay , Android Auto | USB , Bluetooth , Apple<br>CarPlay , Android Auto        |
| Steering wheel audio control       |                                                   | ~                                                 | Y /                                               | <b>✓</b>                                                 |
| Loud speakers                      | 6                                                 | 4                                                 | 4                                                 | 6                                                        |
| Plug 12V                           | 1                                                 | 1                                                 | 1                                                 | 2                                                        |
| Air conditionning                  | Manual                                            | Manual                                            | Manual                                            | Automatic driver & passenger                             |
| Central armrest                    | Front                                             | Front                                             | Front                                             | Front , Rear                                             |
| Coolbox                            | -                                                 | -                                                 | -                                                 | ✓                                                        |
| Cup holder(s)                      | Front                                             | Front                                             | Front                                             | Front , Rear                                             |
| Power windows                      | Front , Rear                                      | Front , Rear                                      | Front , Rear                                      | Front , Rear                                             |
| Central door locking               | Yes                                               | Yes                                               | Yes                                               | Yes                                                      |
| Central door locking while driving | -                                                 | -                                                 | ✓                                                 | ✓                                                        |
| Smart keys                         | -                                                 | -                                                 | -                                                 | ✓                                                        |
| Push & start system                | -                                                 | -                                                 | -                                                 | ~                                                        |
| Keyless entry system               | -                                                 | -                                                 | -                                                 | <b>~</b>                                                 |
| Steering wheel                     | Urethane                                          | Urethane                                          | Urethane                                          | Leather                                                  |
| Adjustable steering wheel          | Height and reach adjustable                       | Height and reach<br>adjustable                    | Height and reach<br>adjustable                    | Height and reach<br>adjustable                           |
| Upholstery                         | Fabric                                            | Fabric                                            | Fabric                                            | Leather                                                  |
| Front seats                        | 2                                                 | 2                                                 | 2                                                 | 2                                                        |
| Driver seat                        | Reach adjustable                                  | Reach adjustable                                  | Reach adjustable                                  | Height and reach<br>adjustable                           |
| Power seats                        | -                                                 | -                                                 | -                                                 | Driver                                                   |
| Power Steering                     | <b>~</b>                                          | <b>~</b>                                          | ✓                                                 | ✓                                                        |
| Videocamera                        | -                                                 | -                                                 | -                                                 | Rear                                                     |
| Parking sensor                     | -                                                 | -                                                 | -                                                 | Front / Rear                                             |
| Car mat                            | <b>✓</b>                                          | ✓                                                 | ✓                                                 | ✓                                                        |
| Gearshift & Brake lever            | Urethane                                          | Urethane                                          | Urethane                                          | Leather                                                  |
| PASSIVE SAFETY                     | 3.0L Active Double<br>Cab 5-MT 4x4                | 2.4GD Active<br>Double Cab 6-MT<br>4x4            | 2.4GD Active<br>Double Cab 6-AT<br>4x4            | 2.8GD Executive<br>Double Cab 6-AT<br>4x4                |
| Airbags                            | Driver , Passenger , Knees<br>(driver)            | Driver , Passenger , Knees<br>(driver)            | Driver , Passenger , Knees<br>(driver)            | Driver , Passenger , Side &<br>Curtains , Knees (driver) |
| Anti-theft alarm                   | ✓                                                 | ✓                                                 | ✓                                                 | ✓                                                        |
| Seatbelts - Front                  | 2 x 3 points                                             |
| Seatbelts - 2nd row                | 3 x 3 points                                             |
| Seatbelt pretentioner              | Front                                             | Front                                             | Front                                             | Front                                                    |
| Headrests                          | Front , Rear                                      | Front , Rear                                      | Front , Rear                                      | Front , Rear                                             |
| Spare wheel                        | Alloy                                             | Alloy                                             | Alloy                                             | Alloy                                                    |
| Number of spare wheels             | 1                                                 | 1                                                 | 1                                                 | 1                                                        |
| Fire extinguisher                  | ✓                                                 | ✓                                                 | ✓                                                 | ✓                                                        |
| ACTIVE SAFETY                      | 3.0L Active Double<br>Cab 5-MT 4x4                | 2.4GD Active<br>Double Cab 6-MT<br>4x4            | 2.4GD Active<br>Double Cab 6-AT<br>4x4            | 2.8GD Executive<br>Double Cab 6-AT<br>4x4                |