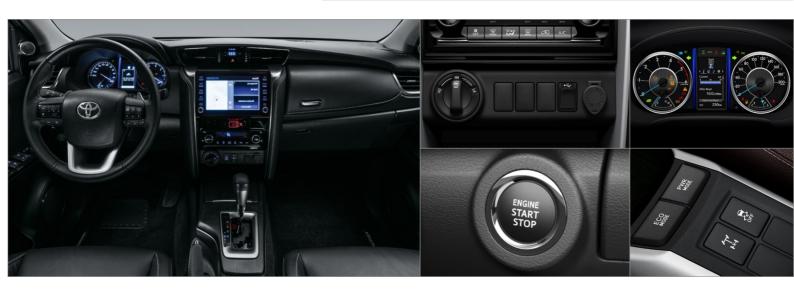

## FORTUNER

| Chrome                                                                                                                                                                                                         | Chrome                                                                                                                                                                                                                                                                                                    |
|----------------------------------------------------------------------------------------------------------------------------------------------------------------------------------------------------------------|-----------------------------------------------------------------------------------------------------------------------------------------------------------------------------------------------------------------------------------------------------------------------------------------------------------|
| Side step                                                                                                                                                                                                      | Side step                                                                                                                                                                                                                                                                                                 |
| Body colour                                                                                                                                                                                                    | Body colour                                                                                                                                                                                                                                                                                               |
| Electric                                                                                                                                                                                                       | Electric                                                                                                                                                                                                                                                                                                  |
| Electric                                                                                                                                                                                                       | Electric                                                                                                                                                                                                                                                                                                  |
| Black                                                                                                                                                                                                          | Black                                                                                                                                                                                                                                                                                                     |
| Body colour                                                                                                                                                                                                    | Body colour                                                                                                                                                                                                                                                                                               |
| Aluminium                                                                                                                                                                                                      | Aluminium                                                                                                                                                                                                                                                                                                 |
| 2.4L Comfort 6-Auto 4x4                                                                                                                                                                                        | 2.4L Executive 6-Auto 4x4                                                                                                                                                                                                                                                                                 |
| 8"                                                                                                                                                                                                             | 8"                                                                                                                                                                                                                                                                                                        |
| Radio MP3                                                                                                                                                                                                      | Radio MP3                                                                                                                                                                                                                                                                                                 |
| USB , Bluetooth , Apple CarPlay , Android<br>Auto                                                                                                                                                              | USB , Bluetooth , Apple CarPlay , Android<br>Auto                                                                                                                                                                                                                                                         |
| ✓                                                                                                                                                                                                              | ✓                                                                                                                                                                                                                                                                                                         |
| 6                                                                                                                                                                                                              | 6                                                                                                                                                                                                                                                                                                         |
| Automatic driver & passenger                                                                                                                                                                                   | Automatic driver & passenger                                                                                                                                                                                                                                                                              |
|                                                                                                                                                                                                                |                                                                                                                                                                                                                                                                                                           |
| Front , Rear                                                                                                                                                                                                   | Front , Rear                                                                                                                                                                                                                                                                                              |
|                                                                                                                                                                                                                | Front , Rear                                                                                                                                                                                                                                                                                              |
| Front , Rear                                                                                                                                                                                                   | Front , Rear                                                                                                                                                                                                                                                                                              |
| Yes                                                                                                                                                                                                            | Yes                                                                                                                                                                                                                                                                                                       |
| Front                                                                                                                                                                                                          | Front / Rear                                                                                                                                                                                                                                                                                              |
| ✓                                                                                                                                                                                                              | <b>~</b>                                                                                                                                                                                                                                                                                                  |
| -                                                                                                                                                                                                              | <b>~</b>                                                                                                                                                                                                                                                                                                  |
|                                                                                                                                                                                                                | ✓                                                                                                                                                                                                                                                                                                         |
|                                                                                                                                                                                                                | ✓                                                                                                                                                                                                                                                                                                         |
| Leather                                                                                                                                                                                                        | Leather                                                                                                                                                                                                                                                                                                   |
| Height and reach adjustable                                                                                                                                                                                    | Electric height and reach adjustable                                                                                                                                                                                                                                                                      |
| <b>✓</b>                                                                                                                                                                                                       | ✓                                                                                                                                                                                                                                                                                                         |
| Premium Fabric                                                                                                                                                                                                 | Leather                                                                                                                                                                                                                                                                                                   |
|                                                                                                                                                                                                                |                                                                                                                                                                                                                                                                                                           |
| Height and reach adjustable                                                                                                                                                                                    | Height and reach adjustable                                                                                                                                                                                                                                                                               |
| Height and reach adjustable                                                                                                                                                                                    | Height and reach adjustable<br>✔                                                                                                                                                                                                                                                                          |
|                                                                                                                                                                                                                |                                                                                                                                                                                                                                                                                                           |
| <b>~</b>                                                                                                                                                                                                       | ✓                                                                                                                                                                                                                                                                                                         |
| · ·                                                                                                                                                                                                            | <b>✓</b> Driver & Passenger                                                                                                                                                                                                                                                                               |
| -<br>Folding 40/60                                                                                                                                                                                             | ✓<br>Driver & Passenger<br>Folding 40/60                                                                                                                                                                                                                                                                  |
| Folding 40/60 Folding                                                                                                                                                                                          | Driver & Passenger Folding 40/60 Folding                                                                                                                                                                                                                                                                  |
| Folding 40/60 Folding Rear Leather                                                                                                                                                                             | ✓<br>Driver & Passenger<br>Folding 40/60<br>Folding<br>Rear<br>Leather                                                                                                                                                                                                                                    |
| Folding 40/60 Folding Rear Leather                                                                                                                                                                             | Driver & Passenger Folding 40/60 Folding Rear Leather                                                                                                                                                                                                                                                     |
| Folding 40/60 Folding Rear Leather                                                                                                                                                                             | Driver & Passenger Folding 40/60 Folding Rear Leather   2.4L Executive 6-Auto 4x4                                                                                                                                                                                                                         |
| Folding 40/60 Folding Rear Leather  ✓  2.4L Comfort 6-Auto 4x4  ✓ Driver , Passenger , Knees (driver)                                                                                                          | Driver & Passenger Folding 40/60 Folding Rear Leather  2.4L Executive 6-Auto 4x4  Driver , Passenger , Side & Curtains , Knees (driver) , Curtains                                                                                                                                                        |
| Folding 40/60 Folding Rear Leather  2.4L Comfort 6-Auto 4x4  Driver , Passenger , Knees (driver) 2 x 3 points                                                                                                  | Driver & Passenger Folding 40/60 Folding Rear Leather  2.4L Executive 6-Auto 4x4  Driver , Passenger , Side & Curtains , Knees (driver) , Curtains 2 x 3 points                                                                                                                                           |
| Folding 40/60 Folding Rear Leather   2.4L Comfort 6-Auto 4x4  Driver , Passenger , Knees (driver)  2 x 3 points 3 x 3 points                                                                                   | Driver & Passenger Folding 40/60 Folding Rear Leather  2.4L Executive 6-Auto 4x4  Driver , Passenger , Side & Curtains , Knees (driver) , Curtains 2 x 3 points 3 x 3 points                                                                                                                              |
| Folding 40/60 Folding Rear Leather   2.4L Comfort 6-Auto 4x4  Driver , Passenger , Knees (driver)  2 x 3 points 3 x 3 points 2 x 3 points                                                                      | Driver & Passenger Folding 40/60 Folding Rear Leather   2.4L Executive 6-Auto 4x4  Driver , Passenger , Side & Curtains , Knees (driver) , Curtains 2 x 3 points 3 x 3 points 2 x 3 points                                                                                                                |
| Folding 40/60 Folding Rear Leather   2.4L Comfort 6-Auto 4x4   Driver , Passenger , Knees (driver)  2 x 3 points 3 x 3 points 2 x 3 points Front                                                               | Driver & Passenger Folding 40/60 Folding Rear Leather   2.4L Executive 6-Auto 4x4  Driver , Passenger , Side & Curtains , Knees (driver) , Curtains 2 x 3 points 3 x 3 points 2 x 3 points Front                                                                                                          |
| Folding 40/60 Folding Rear Leather   2.4L Comfort 6-Auto 4x4  Driver , Passenger , Knees (driver)  2 x 3 points 3 x 3 points 2 x 3 points Front Rear                                                           | Driver & Passenger  Folding 40/60  Folding  Rear  Leather   2.4L Executive 6-Auto 4x4   Driver , Passenger , Side & Curtains , Knees (driver) , Curtains  2 x 3 points  3 x 3 points  2 x 3 points  Front  Rear                                                                                           |
| Folding 40/60 Folding Rear Leather   2.4L Comfort 6-Auto 4x4  Driver , Passenger , Knees (driver)  2 x 3 points 3 x 3 points 2 x 3 points Front Rear Front , 2nd row , 3rd row                                 | Driver & Passenger Folding 40/60 Folding Rear Leather   2.4L Executive 6-Auto 4x4  Driver , Passenger , Side & Curtains , Knees (driver) , Curtains  2 x 3 points  3 x 3 points  2 x 3 points  Front Rear Front , 2nd row , 3rd row                                                                       |
| Folding 40/60 Folding Rear Leather   2.4L Comfort 6-Auto 4x4   Driver , Passenger , Knees (driver)  2 x 3 points 3 x 3 points 2 x 3 points Front Rear Front , 2nd row , 3rd row Alloy                          | Driver & Passenger Folding 40/60 Folding Rear Leather  2.4L Executive 6-Auto 4x4  Driver , Passenger , Side & Curtains , Knees (driver) , Curtains 2 x 3 points 3 x 3 points 2 x 3 points Front Rear Front , 2nd row , 3rd row Alloy                                                                      |
| Folding 40/60 Folding Rear Leather   2.4L Comfort 6-Auto 4x4  Driver , Passenger , Knees (driver)  2 x 3 points 3 x 3 points 2 x 3 points Front Rear Front , 2nd row , 3rd row Alloy Alloy                     | Driver & Passenger Folding 40/60 Folding Rear Leather   2.4L Executive 6-Auto 4x4  Driver , Passenger , Side & Curtains , Knees (driver) , Curtains 2 x 3 points 3 x 3 points 2 x 3 points Front Rear Front , 2nd row , 3rd row Alloy 1                                                                   |
| Folding 40/60 Folding Rear Leather   2.4L Comfort 6-Auto 4x4   Driver , Passenger , Knees (driver)  2 x 3 points 3 x 3 points 2 x 3 points Front Rear Front , 2nd row , 3rd row Alloy                          | Driver & Passenger Folding 40/60 Folding Rear Leather  2.4L Executive 6-Auto 4x4  Driver , Passenger , Side & Curtains , Knees (driver) , Curtains 2 x 3 points 3 x 3 points 2 x 3 points Front Rear Front , 2nd row , 3rd row Alloy                                                                      |
| Folding 40/60 Folding Rear Leather  2.4L Comfort 6-Auto 4x4  Driver , Passenger , Knees (driver)  2 x 3 points 3 x 3 points 2 x 3 points Front Rear Front , 2nd row , 3rd row Alloy  1 2.4L Comfort 6-Auto 4x4 | Driver & Passenger Folding 40/60 Folding Rear Leather  2.4L Executive 6-Auto 4x4  Driver , Passenger , Side & Curtains , Knees (driver) , Curtains 2 x 3 points 3 x 3 points 2 x 3 points Front Rear Front , 2nd row , 3rd row Alloy 1  2.4L Executive 6-Auto 4x4   2.4L Executive 6-Auto 4x4             |
| Folding 40/60 Folding Rear Leather  2.4L Comfort 6-Auto 4x4  Driver , Passenger , Knees (driver)  2 x 3 points 3 x 3 points 2 x 3 points Front Rear Front , 2nd row , 3rd row Alloy  1 2.4L Comfort 6-Auto 4x4 | Driver & Passenger Folding 40/60 Folding Rear Leather  2.4L Executive 6-Auto 4x4  Driver , Passenger , Side & Curtains , Knees (driver) , Curtains 2 x 3 points 3 x 3 points 2 x 3 points Front Rear Front Rear Front , 2nd row , 3rd row Alloy 1 2.4L Executive 6-Auto 4x4     2.4L Executive 6-Auto 4x4 |
| Folding 40/60 Folding Rear Leather  2.4L Comfort 6-Auto 4x4  Driver , Passenger , Knees (driver)  2 x 3 points 3 x 3 points 2 x 3 points Front Rear Front , 2nd row , 3rd row Alloy 1 2.4L Comfort 6-Auto 4x4  | Driver & Passenger Folding 40/60 Folding Rear Leather  2.4L Executive 6-Auto 4x4  Driver , Passenger , Side & Curtains , Knees (driver) , Curtains 2 x 3 points 3 x 3 points 2 x 3 points Front Rear Front Rear Front , 2nd row , 3rd row Alloy 1 2.4L Executive 6-Auto 4x4                               |
| Folding 40/60 Folding Rear Leather  2.4L Comfort 6-Auto 4x4  Driver , Passenger , Knees (driver)  2 x 3 points 3 x 3 points 2 x 3 points Front Rear Front , 2nd row , 3rd row Alloy  1 2.4L Comfort 6-Auto 4x4 | Driver & Passenger Folding 40/60 Folding Rear Leather  2.4L Executive 6-Auto 4x4  Driver , Passenger , Side & Curtains , Knees (driver) , Curtains 2 x 3 points 3 x 3 points 2 x 3 points Front Rear Front Rear Front , 2nd row , 3rd row Alloy 1 2.4L Executive 6-Auto 4x4     2.4L Executive 6-Auto 4x4 |
|                                                                                                                                                                                                                | Body colour  Electric  Electric  Black  Body colour  Aluminium  2.4L Comfort 6-Auto 4x4  8"  Radio MP3  USB , Bluetooth , Apple CarPlay , Android Auto  6  Automatic driver & passenger  Front , Rear  Front , Rear  Front , Rear  Front  Yes  Front  -  Leather  Height and reach adjustable             |