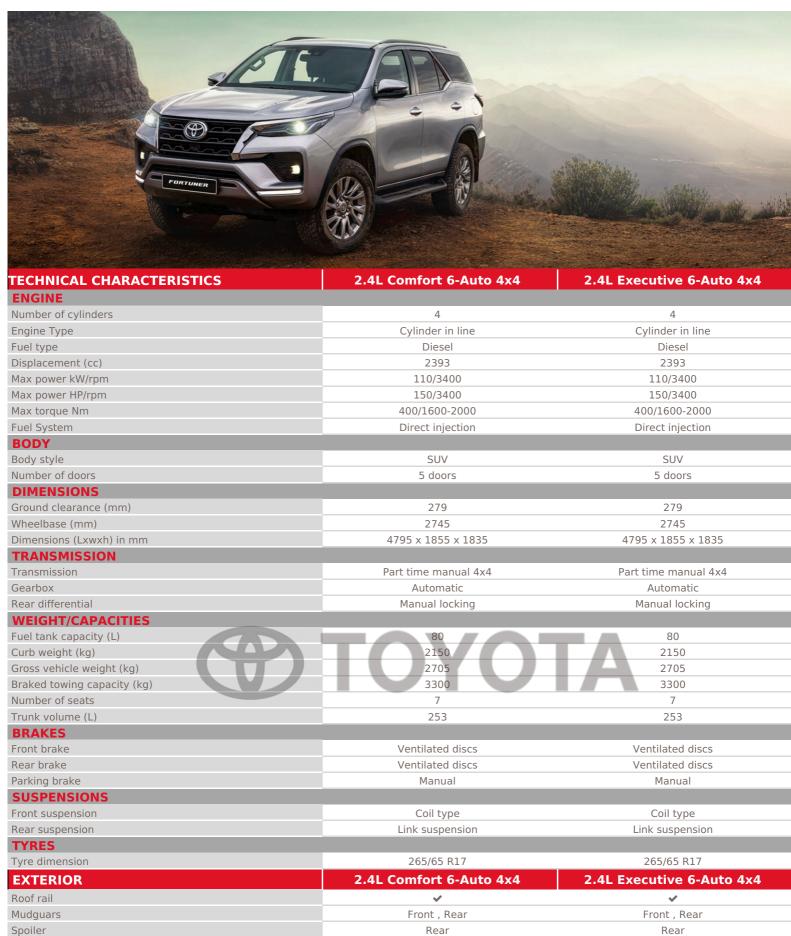

## FORTUNER

High position brake lamp

Headlamps

## FORTUNER

| Chrome                                                                                                                                                                                                         | Chrome                                                                                                                                                                                                                                                                                                    |
|----------------------------------------------------------------------------------------------------------------------------------------------------------------------------------------------------------------|-----------------------------------------------------------------------------------------------------------------------------------------------------------------------------------------------------------------------------------------------------------------------------------------------------------|
| Side step                                                                                                                                                                                                      | Side step                                                                                                                                                                                                                                                                                                 |
| Body colour                                                                                                                                                                                                    | Body colour                                                                                                                                                                                                                                                                                               |
| Electric                                                                                                                                                                                                       | Electric                                                                                                                                                                                                                                                                                                  |
| Electric                                                                                                                                                                                                       | Electric                                                                                                                                                                                                                                                                                                  |
| Black                                                                                                                                                                                                          | Black                                                                                                                                                                                                                                                                                                     |
| Body colour                                                                                                                                                                                                    | Body colour                                                                                                                                                                                                                                                                                               |
| Aluminium                                                                                                                                                                                                      | Aluminium                                                                                                                                                                                                                                                                                                 |
| 2.4L Comfort 6-Auto 4x4                                                                                                                                                                                        | 2.4L Executive 6-Auto 4x4                                                                                                                                                                                                                                                                                 |
| 8"                                                                                                                                                                                                             | 8"                                                                                                                                                                                                                                                                                                        |
| Radio MP3                                                                                                                                                                                                      | Radio MP3                                                                                                                                                                                                                                                                                                 |
| USB , Bluetooth , Apple CarPlay , Android<br>Auto                                                                                                                                                              | USB , Bluetooth , Apple CarPlay , Android<br>Auto                                                                                                                                                                                                                                                         |
| ✓                                                                                                                                                                                                              | ✓                                                                                                                                                                                                                                                                                                         |
| 6                                                                                                                                                                                                              | 6                                                                                                                                                                                                                                                                                                         |
| Automatic driver & passenger                                                                                                                                                                                   | Automatic driver & passenger                                                                                                                                                                                                                                                                              |
|                                                                                                                                                                                                                |                                                                                                                                                                                                                                                                                                           |
| Front , Rear                                                                                                                                                                                                   | Front , Rear                                                                                                                                                                                                                                                                                              |
|                                                                                                                                                                                                                | Front , Rear                                                                                                                                                                                                                                                                                              |
| Front , Rear                                                                                                                                                                                                   | Front , Rear                                                                                                                                                                                                                                                                                              |
| Yes                                                                                                                                                                                                            | Yes                                                                                                                                                                                                                                                                                                       |
| Front                                                                                                                                                                                                          | Front / Rear                                                                                                                                                                                                                                                                                              |
| ✓                                                                                                                                                                                                              | <b>~</b>                                                                                                                                                                                                                                                                                                  |
| -                                                                                                                                                                                                              | <b>~</b>                                                                                                                                                                                                                                                                                                  |
|                                                                                                                                                                                                                | ✓                                                                                                                                                                                                                                                                                                         |
|                                                                                                                                                                                                                | ✓                                                                                                                                                                                                                                                                                                         |
| Leather                                                                                                                                                                                                        | Leather                                                                                                                                                                                                                                                                                                   |
| Height and reach adjustable                                                                                                                                                                                    | Electric height and reach adjustable                                                                                                                                                                                                                                                                      |
| <b>✓</b>                                                                                                                                                                                                       | ✓                                                                                                                                                                                                                                                                                                         |
| Premium Fabric                                                                                                                                                                                                 | Leather                                                                                                                                                                                                                                                                                                   |
|                                                                                                                                                                                                                |                                                                                                                                                                                                                                                                                                           |
| Height and reach adjustable                                                                                                                                                                                    | Height and reach adjustable                                                                                                                                                                                                                                                                               |
| Height and reach adjustable                                                                                                                                                                                    | Height and reach adjustable<br>✔                                                                                                                                                                                                                                                                          |
|                                                                                                                                                                                                                |                                                                                                                                                                                                                                                                                                           |
| <b>~</b>                                                                                                                                                                                                       | ✓                                                                                                                                                                                                                                                                                                         |
| · ·                                                                                                                                                                                                            | <b>✓</b> Driver & Passenger                                                                                                                                                                                                                                                                               |
| -<br>Folding 40/60                                                                                                                                                                                             | ✓<br>Driver & Passenger<br>Folding 40/60                                                                                                                                                                                                                                                                  |
| Folding 40/60 Folding                                                                                                                                                                                          | Driver & Passenger Folding 40/60 Folding                                                                                                                                                                                                                                                                  |
| Folding 40/60 Folding Rear Leather                                                                                                                                                                             | ✓<br>Driver & Passenger<br>Folding 40/60<br>Folding<br>Rear<br>Leather                                                                                                                                                                                                                                    |
| Folding 40/60 Folding Rear Leather                                                                                                                                                                             | Driver & Passenger Folding 40/60 Folding Rear Leather                                                                                                                                                                                                                                                     |
| Folding 40/60 Folding Rear Leather                                                                                                                                                                             | Driver & Passenger Folding 40/60 Folding Rear Leather   2.4L Executive 6-Auto 4x4                                                                                                                                                                                                                         |
| Folding 40/60 Folding Rear Leather  ✓  2.4L Comfort 6-Auto 4x4  ✓ Driver , Passenger , Knees (driver)                                                                                                          | Driver & Passenger Folding 40/60 Folding Rear Leather  2.4L Executive 6-Auto 4x4  Driver , Passenger , Side & Curtains , Knees (driver) , Curtains                                                                                                                                                        |
| Folding 40/60 Folding Rear Leather  2.4L Comfort 6-Auto 4x4  Driver , Passenger , Knees (driver) 2 x 3 points                                                                                                  | Driver & Passenger Folding 40/60 Folding Rear Leather  2.4L Executive 6-Auto 4x4  Driver , Passenger , Side & Curtains , Knees (driver) , Curtains 2 x 3 points                                                                                                                                           |
| Folding 40/60 Folding Rear Leather   2.4L Comfort 6-Auto 4x4  Driver , Passenger , Knees (driver)  2 x 3 points 3 x 3 points                                                                                   | Driver & Passenger Folding 40/60 Folding Rear Leather  2.4L Executive 6-Auto 4x4  Driver , Passenger , Side & Curtains , Knees (driver) , Curtains 2 x 3 points 3 x 3 points                                                                                                                              |
| Folding 40/60 Folding Rear Leather   2.4L Comfort 6-Auto 4x4  Driver , Passenger , Knees (driver)  2 x 3 points 3 x 3 points 2 x 3 points                                                                      | Driver & Passenger Folding 40/60 Folding Rear Leather   2.4L Executive 6-Auto 4x4  Driver , Passenger , Side & Curtains , Knees (driver) , Curtains 2 x 3 points 3 x 3 points 2 x 3 points                                                                                                                |
| Folding 40/60 Folding Rear Leather   2.4L Comfort 6-Auto 4x4   Driver , Passenger , Knees (driver)  2 x 3 points 3 x 3 points 2 x 3 points Front                                                               | Driver & Passenger Folding 40/60 Folding Rear Leather   2.4L Executive 6-Auto 4x4  Driver , Passenger , Side & Curtains , Knees (driver) , Curtains 2 x 3 points 3 x 3 points 2 x 3 points Front                                                                                                          |
| Folding 40/60 Folding Rear Leather   2.4L Comfort 6-Auto 4x4  Driver , Passenger , Knees (driver)  2 x 3 points 3 x 3 points 2 x 3 points Front Rear                                                           | Driver & Passenger  Folding 40/60  Folding  Rear  Leather   2.4L Executive 6-Auto 4x4   Driver , Passenger , Side & Curtains , Knees (driver) , Curtains  2 x 3 points  3 x 3 points  2 x 3 points  Front  Rear                                                                                           |
| Folding 40/60 Folding Rear Leather   2.4L Comfort 6-Auto 4x4  Driver , Passenger , Knees (driver)  2 x 3 points 3 x 3 points 2 x 3 points Front Rear Front , 2nd row , 3rd row                                 | Driver & Passenger Folding 40/60 Folding Rear Leather   2.4L Executive 6-Auto 4x4  Driver , Passenger , Side & Curtains , Knees (driver) , Curtains  2 x 3 points  3 x 3 points  2 x 3 points  Front Rear Front , 2nd row , 3rd row                                                                       |
| Folding 40/60 Folding Rear Leather   2.4L Comfort 6-Auto 4x4   Driver , Passenger , Knees (driver)  2 x 3 points 3 x 3 points 2 x 3 points Front Rear Front , 2nd row , 3rd row Alloy                          | Driver & Passenger Folding 40/60 Folding Rear Leather  2.4L Executive 6-Auto 4x4  Driver , Passenger , Side & Curtains , Knees (driver) , Curtains 2 x 3 points 3 x 3 points 2 x 3 points Front Rear Front , 2nd row , 3rd row Alloy                                                                      |
| Folding 40/60 Folding Rear Leather   2.4L Comfort 6-Auto 4x4  Driver , Passenger , Knees (driver)  2 x 3 points 3 x 3 points 2 x 3 points Front Rear Front , 2nd row , 3rd row Alloy Alloy                     | Driver & Passenger Folding 40/60 Folding Rear Leather   2.4L Executive 6-Auto 4x4  Driver , Passenger , Side & Curtains , Knees (driver) , Curtains 2 x 3 points 3 x 3 points 2 x 3 points Front Rear Front , 2nd row , 3rd row Alloy 1                                                                   |
| Folding 40/60 Folding Rear Leather   2.4L Comfort 6-Auto 4x4   Driver , Passenger , Knees (driver)  2 x 3 points 3 x 3 points 2 x 3 points Front Rear Front , 2nd row , 3rd row Alloy                          | Driver & Passenger Folding 40/60 Folding Rear Leather  2.4L Executive 6-Auto 4x4  Driver , Passenger , Side & Curtains , Knees (driver) , Curtains 2 x 3 points 3 x 3 points 2 x 3 points Front Rear Front , 2nd row , 3rd row Alloy                                                                      |
| Folding 40/60 Folding Rear Leather  2.4L Comfort 6-Auto 4x4  Driver , Passenger , Knees (driver)  2 x 3 points 3 x 3 points 2 x 3 points Front Rear Front , 2nd row , 3rd row Alloy  1 2.4L Comfort 6-Auto 4x4 | Driver & Passenger Folding 40/60 Folding Rear Leather  2.4L Executive 6-Auto 4x4  Driver , Passenger , Side & Curtains , Knees (driver) , Curtains 2 x 3 points 3 x 3 points 2 x 3 points Front Rear Front , 2nd row , 3rd row Alloy 1  2.4L Executive 6-Auto 4x4   2.4L Executive 6-Auto 4x4             |
| Folding 40/60 Folding Rear Leather  2.4L Comfort 6-Auto 4x4  Driver , Passenger , Knees (driver)  2 x 3 points 3 x 3 points 2 x 3 points Front Rear Front , 2nd row , 3rd row Alloy  1 2.4L Comfort 6-Auto 4x4 | Driver & Passenger Folding 40/60 Folding Rear Leather  2.4L Executive 6-Auto 4x4  Driver , Passenger , Side & Curtains , Knees (driver) , Curtains 2 x 3 points 3 x 3 points 2 x 3 points Front Rear Front Rear Front , 2nd row , 3rd row Alloy 1 2.4L Executive 6-Auto 4x4     2.4L Executive 6-Auto 4x4 |
| Folding 40/60 Folding Rear Leather  2.4L Comfort 6-Auto 4x4  Driver , Passenger , Knees (driver)  2 x 3 points 3 x 3 points 2 x 3 points Front Rear Front , 2nd row , 3rd row Alloy 1 2.4L Comfort 6-Auto 4x4  | Driver & Passenger Folding 40/60 Folding Rear Leather  2.4L Executive 6-Auto 4x4  Driver , Passenger , Side & Curtains , Knees (driver) , Curtains 2 x 3 points 3 x 3 points 2 x 3 points Front Rear Front Rear Front , 2nd row , 3rd row Alloy 1 2.4L Executive 6-Auto 4x4                               |
| Folding 40/60 Folding Rear Leather  2.4L Comfort 6-Auto 4x4  Driver , Passenger , Knees (driver)  2 x 3 points 3 x 3 points 2 x 3 points Front Rear Front , 2nd row , 3rd row Alloy  1 2.4L Comfort 6-Auto 4x4 | Driver & Passenger Folding 40/60 Folding Rear Leather  2.4L Executive 6-Auto 4x4  Driver , Passenger , Side & Curtains , Knees (driver) , Curtains 2 x 3 points 3 x 3 points 2 x 3 points Front Rear Front Rear Front , 2nd row , 3rd row Alloy 1 2.4L Executive 6-Auto 4x4     2.4L Executive 6-Auto 4x4 |
|                                                                                                                                                                                                                | Body colour  Electric  Electric  Black  Body colour  Aluminium  2.4L Comfort 6-Auto 4x4  8"  Radio MP3  USB , Bluetooth , Apple CarPlay , Android Auto  6  Automatic driver & passenger  Front , Rear  Front , Rear  Front , Rear  Front  Yes  Front  -  Leather  Height and reach adjustable             |

## FORTUNER

| Daytime running lights       | LED          | LED          |
|------------------------------|--------------|--------------|
| Fog lamps                    | Front        | Front        |
| Electronic stability control | VSC          | VSC          |
| Hill-start assist control    | ✓            | ✓            |
| ABS                          | ✓            | ✓            |
| Cruise control               | -            | ✓            |
| Demister                     | Rear windows | Rear windows |
| Emergency warning triangle   | <b>~</b>     | ✓            |